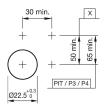

*

## 704.121.0 - Keylock switch actuator 2 positions

#### 704.121.0 - Keylock switch actuator 2 positions



Attention: The preview is based on a sample product. This can differ from your current configuration.

**Mounting** 

Front

Front shape round
Front dimension Ø 29 mm
Front ring material Aluminium
Front ring colour chrome

Other Attributes

Weight 0.070 kg

**Operating-/Indication part** 

Switching angle  $C = 90^{\circ}$ 

**IP-Rating** 

Front protection IP 65

Actuator

Key remove A

Switching action Rest - Maintained

Switching element

Rotary positions 2

**Function** 

Keylock switch

eao 🔳

# EAO – Your Expert Partner for **Human Machine Interfaces**

## 704.121.0 - Keylock switch actuator 2 positions

#### **Dimensions**



X = Screw terminal

#### **Mounting cut-outs**



PIT = Push-in terminal

### Wiring diagram



### **Switching positions**



#### **Additional information**

Locknumbers 251, lock type Ronis Two keys are supplied with each key lock switch Further lock numbers see «Technical data» Max. 3 switching elements can be clipped on

#### Legend

Switching action: A = Rest, C = Maintained