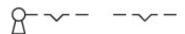

sitions

#### 704.121.0 - Keylock switch actuator 2 positions



Attention: The preview is based on a sample product. This can differ from your current configuration.

**Mounting** 

Front

Front shape round
Front dimension Ø 29 mm
Front ring material Aluminium
Front ring colour chrome

Other Attributes

Weight 0.070 kg

**Operating-/Indication part** 

Switching angle  $C = 90^{\circ}$ 

**IP-Rating** 

Front protection IP 65

Actuator

Key remove A

Switching action Rest - Maintained

Switching element

Rotary positions 2

**Function** 

Keylock switch

eao 🔳

# EAO – Your Expert Partner for **Human Machine Interfaces**

## 704.121.0 - Keylock switch actuator 2 positions

#### **Dimensions**



X = Screw terminal

#### **Mounting cut-outs**



PIT = Push-in terminal

### Wiring diagram



### **Switching positions**



#### **Additional information**

Locknumbers 251, lock type Ronis Two keys are supplied with each key lock switch Further lock numbers see «Technical data» Max. 3 switching elements can be clipped on

#### Legend

Switching action: A = Rest, C = Maintained