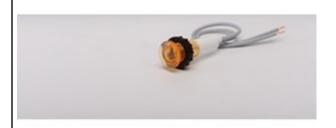

| S100NS                |  |
|-----------------------|--|
| Bulb Type             |  |
| Operating Current     |  |
| Operational Frequency |  |
| Operational Voltage   |  |
| Product               |  |
| Color                 |  |
| Dia                   |  |
| Power Consumption     |  |
| Insulation Voltage    |  |
| Operating Temperature |  |
| Protection Degree     |  |
| Serial                |  |
| Electrical Life       |  |
| Specifications        |  |

|   |                                                   | Neon                  |  |
|---|---------------------------------------------------|-----------------------|--|
|   |                                                   | 0.4 mA                |  |
|   |                                                   | 50 Hz                 |  |
|   |                                                   | 230V AC               |  |
|   |                                                   | Pilot                 |  |
|   |                                                   | Yellow                |  |
|   |                                                   | 10 mm                 |  |
|   |                                                   | 0.25 W                |  |
|   | Ui                                                | 250 V                 |  |
| 9 |                                                   | -15 / + 70 °C         |  |
|   |                                                   | IP40                  |  |
|   |                                                   | S Series Plastic      |  |
|   | Min Hour                                          | 10000                 |  |
|   | Ø10,14, 22 mm round to                            | ! mm round types      |  |
|   | Different voltage variety                         | erent voltage variety |  |
|   | Connection facility with different terminal types |                       |  |