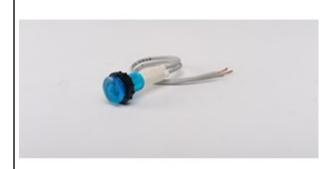

| S100NM                |
|-----------------------|
| Bulb Type             |
| Operating Current     |
| Operational Frequency |
| Operational Voltage   |
| Product               |
| Color                 |
| Dia                   |
| Power Consumption     |
| Insulation Voltage    |
| Operating Temperature |
| Protection Degree     |
| Serial                |
| Electrical Life       |
| Specifications        |

|                           |                                                   | Neon             |  |
|---------------------------|---------------------------------------------------|------------------|--|
|                           |                                                   | 0.4 mA           |  |
|                           |                                                   | 50 Hz            |  |
|                           |                                                   | 230V AC          |  |
|                           |                                                   | Pilot            |  |
|                           |                                                   | Blue             |  |
|                           |                                                   | 10 mm            |  |
|                           |                                                   | 0.25 W           |  |
|                           | Ui                                                | 250 V            |  |
| •                         |                                                   | -15 / + 70 °C    |  |
|                           |                                                   | IP40             |  |
|                           |                                                   | S Series Plastic |  |
|                           | Min Hour                                          | 10000            |  |
| Ø10,14, 22 mm round types |                                                   |                  |  |
|                           | Different voltage variety                         |                  |  |
|                           | Connection facility with different terminal types |                  |  |