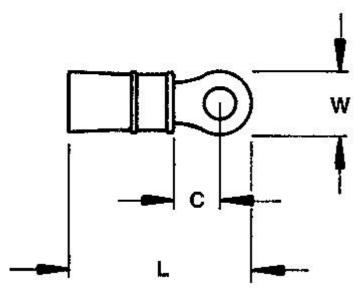

**342184-1** -- 1 of 1 products

**Terminals and Splices Ring and Spade Tongue Terminals** 

Line art represents typical product only.

| Searchable Features:             |                                          |
|----------------------------------|------------------------------------------|
| Terminal Shape                   | Ring Tongue                              |
| <b>Body Style</b>                | PLASTI-GRIP                              |
| Receptacle Style                 | Straight                                 |
| Barrel Type                      | Closed Barrel                            |
| Wire/Cable Type                  | Regular Wire                             |
| Wire Range                       | 12-10 [2.70-6.60 <sup>2</sup> ] AWG [mm] |
| Insulation                       | Yes                                      |
| Insulation Support               | Non-Insulation Support                   |
| Insulation Diameter              | .230 [5.84] Max. in. [mm]                |
| Stud Size                        | M5                                       |
| Stud Diameter                    | .209 [5.30] in. [mm]                     |
| Shape                            | RING-043                                 |
| Heavy Duty                       | Standard                                 |
| Packaging Method                 | Loose Piece                              |
| Material                         | Copper                                   |
| Finish                           | Tin                                      |
| Other Properties:                |                                          |
| Dim. C                           | .303 [7.70] Min. in. [mm]                |
| Dim. L                           | 1.078 [27.40] Max. in. [mm]              |
| Dim. W                           | .374 [9.50] in. [mm]                     |
| <b>Tongue Material Thickness</b> | .032 [0.81] Max. in. [mm]                |
| Color                            | Yellow                                   |
| Insulation Material              | Vinyl                                    |
| Insulation Sleeve Material       | PVC                                      |
| <b>CERTI-CRIMP Hand Tool</b>     | 59239-4, 525692-0 (Great Britain Tool)   |