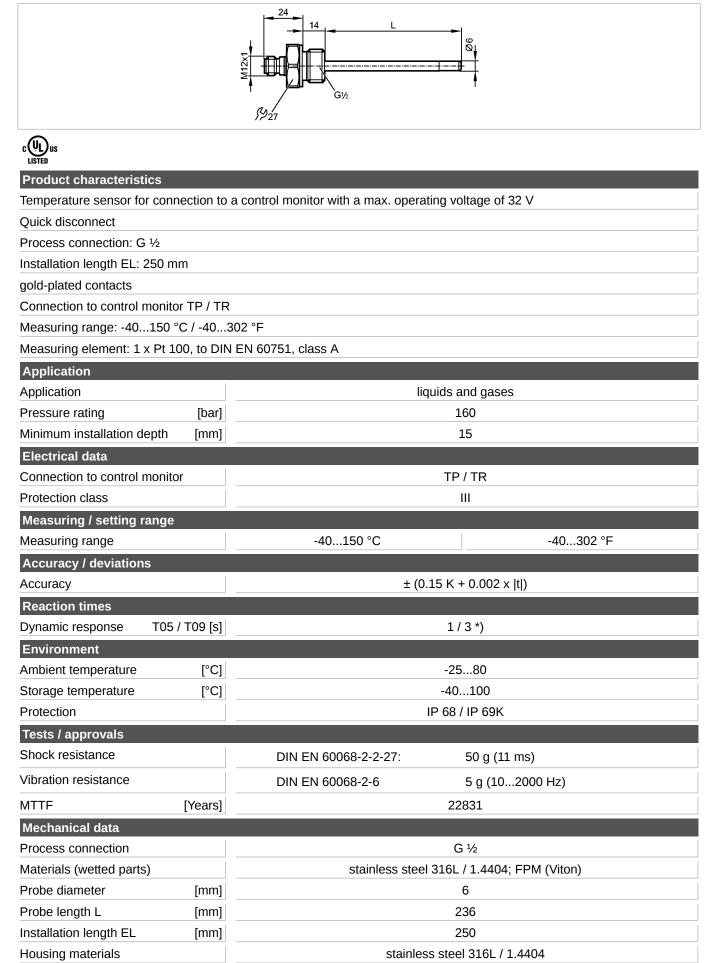

## Temperature sensors

| Weight                                                 | [kg]    | 0.195                                                                                                              |
|--------------------------------------------------------|---------|--------------------------------------------------------------------------------------------------------------------|
| Electrical connection                                  |         |                                                                                                                    |
| Connection                                             |         | M12 connector; gold-plated contacts                                                                                |
| Wiring<br><sup>2</sup><br><sup>3</sup><br><sup>4</sup> |         | 1<br>2<br>3<br>4                                                                                                   |
| Remarks                                                |         |                                                                                                                    |
| Remarks                                                |         | cULus - Class 2 source required<br>*) according to DIN EN 60751<br>The values for accuracy apply to flowing water. |
| Pack quantity                                          | [piece] | 1                                                                                                                  |