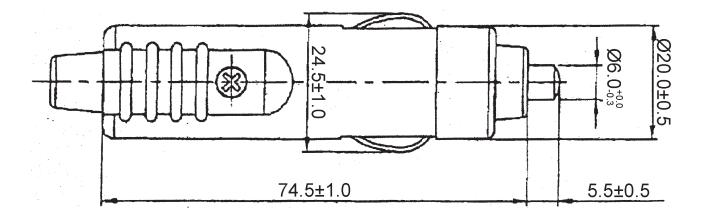

## Technical requirement :

- 1. This product should meet EU RoHS related requirement.
- This product should meet £0 North's related requirement.
  The surface of plastic part should be without any crackle such as burr,lack,and so on phenomenon.
  The surface of metal part should be without any defect such as scaur,nick,oxidation and plating problem.
  The electronic performance should be the same as spec.
  The un-specified tolerance is : <6±0.1</li>

6~20±0.2

>20±0.3

| DC DRAGON CITY INDUSTRIES LIMITED |           |               | Design   | K.W Law   | Remark | Scale    |            |
|-----------------------------------|-----------|---------------|----------|-----------|--------|----------|------------|
|                                   |           |               | Drawing  | W.K Yeung | Remark | Material |            |
| Item Name                         | Car Plug  | Tolerance :   | Check    | K.L Wong  | Remark | Dwg No.  | 91228-0920 |
| Item No.                          | CP-705-EN | Unit : mm 🕁 🥽 | Approval | K.W Chan  | Remark | Sheet    |            |