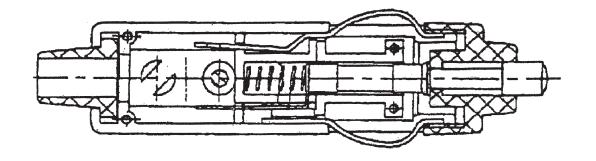

## Technical requirement :

- 1. This product should meet EU RoHS related requirement.
- This product should meet £0 North's related requirement.
  The surface of plastic part should be without any crackle such as burr,lack,and so on phenomenon.
  The surface of metal part should be without any defect such as scaur,nick,oxidation and plating problem.
  The electronic performance should be the same as spec.
  The un-specified tolerance is : <6±0.1</li>