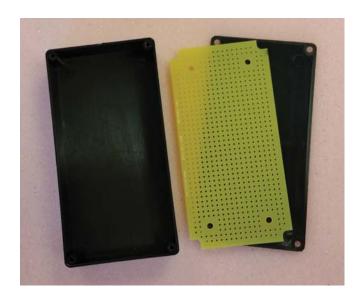

## Boxes + Protoboards

Twin Industries ABS project boxes with custom-fit prototyping boards are sold together under a single part number, eliminating the need to find a generic board and cut or shape the board to fit box dimensions. Screws to close box are included (no other hardware provided).

## **FEATURES:**

- Protoboards made with FR4 laminate, 0.062" thick
- Prototyping holes spaced on a 0.1" x 0.1" grid
- Black ABS box
- Plated holes = 0.037" (B05-8000). Non-plated holes = 0.042" (B05-7100)

PART NUMBER

B05-7100

Box size: 4.4" x 2.2" x 0.9"

PART NUMBER

B05-8000

Box size: 4.4" x 2.2" x 0.9"