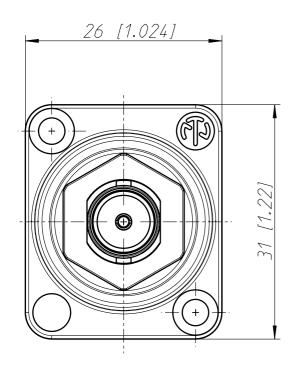

Frontplattenausschnitt Panel cut out

| Allgemeintoleranzen<br>ISO 2768-m      | Werkstoff   | Massstab: |                         | Datum    | Name      |
|----------------------------------------|-------------|-----------|-------------------------|----------|-----------|
|                                        |             |           | Gezeichnet              | 11.12.02 | Stupp     |
| Zeichnung urheberrechtlich             |             | 2:1       | Freigegeben             | -        | -         |
| geschuetzt (DIN 34) (C)                | -           | (A4)      | Geaendert               | -        | -         |
| Benennung                              |             |           | AendNr.                 |          | AendIndex |
| NBB75DF1                               |             |           | -                       |          | Α         |
| BULKHEAD FEED THROUGH ISOLATED D-HOUSE |             |           | Frsatz fuer: 31025T2504 |          | Blatt 1   |
|                                        |             |           |                         |          | von 1 Bl. |
|                                        |             |           | Zeichn. Nr.             |          |           |
| NEUTRIK 2                              | ST-NBB75DF1 |           |                         |          |           |