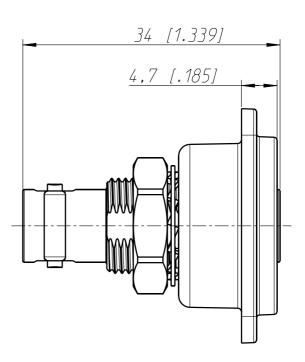

Frontplattenausschnitt Panel cut out

| Allgemeintoleranzen<br>ISO 2768-m      | Werkstoff   | Massstab: |                         | Datum    | Name      |
|----------------------------------------|-------------|-----------|-------------------------|----------|-----------|
|                                        |             |           | Gezeichnet              | 11.12.02 | Stupp     |
| Zeichnung urheberrechtlich             |             | 2:1       | Freigegeben             | -        | -         |
| geschuetzt (DIN 34) (C)                | -           | (A4)      | Geaendert               | -        | -         |
| Benennung                              |             |           | AendNr.                 |          | AendIndex |
| NBB75DF1                               |             |           | -                       |          | Α         |
| BULKHEAD FEED THROUGH ISOLATED D-HOUSE |             |           | Frsatz fuer: 31025T2504 |          | Blatt 1   |
|                                        |             |           |                         |          | von 1 Bl. |
|                                        |             |           | Zeichn. Nr.             |          |           |
| NEUTRIK 2                              | ST-NBB75DF1 |           |                         |          |           |