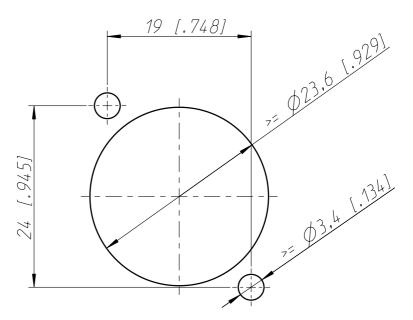

Frontplattenausschnitt Panel cut out

| Allgemeintoleranzen<br>ISO 2768-m      | Werkstoff   | Massstab: |                         | Datum    | Name      |
|----------------------------------------|-------------|-----------|-------------------------|----------|-----------|
|                                        |             |           | Gezeichnet              | 11.12.02 | Stupp     |
| Zeichnung urheberrechtlich             |             | 2:1       | Freigegeben             | -        | -         |
| geschuetzt (DIN 34) (C)                | -           | (A4)      | Geaendert               | -        | -         |
| Benennung                              |             |           | AendNr.                 |          | AendIndex |
| NBB75DF1                               |             |           | -                       |          | Α         |
| BULKHEAD FEED THROUGH ISOLATED D-HOUSE |             |           | Frsatz fuer: 31025T2504 |          | Blatt 1   |
|                                        |             |           |                         |          | von 1 Bl. |
|                                        |             |           | Zeichn. Nr.             |          |           |
| NEUTRIK 2                              | ST-NBB75DF1 |           |                         |          |           |