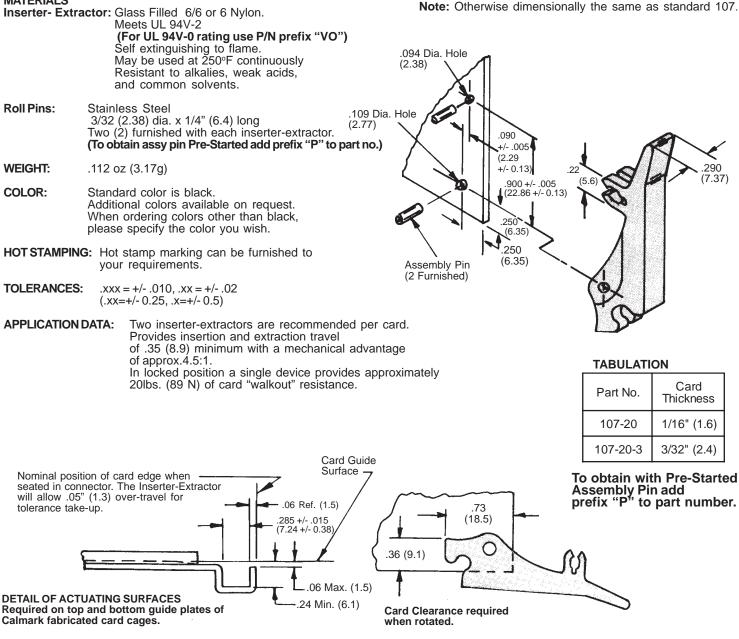

series 107-20 inserter - extractor (locking)

4915 Walnut Grove Ave. • San Gabriel, CA 91776 E-mail: sales@calmark.com • tech@calmark.com Tel. 626-287-0451 Fax 626-287-7350 Website: http://www.calmark.com

Calmark offers the Series 107-20 Card Inserter-Extractor for efficient insertion and extraction of PC cards in high density connector-contact and multiple connector applications, with the added feature of locking.

## FEATURES:

- Lever action overcomes insertion and extraction forces in excess of 100 lbs. (445N)
- Locking feature protects against card "walkout".
- Actuates from a simple "U" channel form.
- No chamfer required on corner of card.
- Strong glass filled nylon material.
- Available in colors for coding.

## MATERIALS

Unit: INCH (MM)