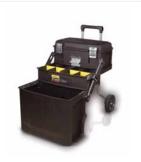

## Fat Max

- FatMax<sup>®</sup> Mobile Work Station 94-210
- The ideal solution for tradesmen who need to transport large amounts of equipment and materials to the worksite - saves time and effort on repeated trips to the van!
- Tools not included in any of the storage products)
- FatMax Cantilever Rolling Workshop
- Telescopic handle for easy manoeuvrability
- Opens up easily into a 4 level workstation
- Giant lower bin ideal for bulky materials and equipment such as paint cans, large components and power tools
- Tool box with lift-out tray for smaller tools, which fits neatly into the fold-out lid
- Large adjustable organiser for nails, screws and other small components

| Enlarge |  |
|---------|--|
|         |  |

| (STANLEY)             | 94-210             |
|-----------------------|--------------------|
| Item dimensions in cm | 54.9 X 41.3 X 73.3 |