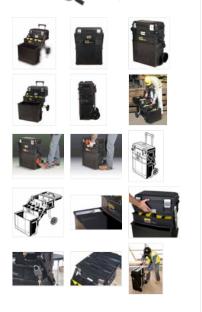

## Fat Max

- FatMax<sup>®</sup> Mobile Work Station 94-210
- The ideal solution for tradesmen who need to transport large amounts of equipment and materials to the worksite - saves time and effort on repeated trips to the van!
- Tools not included in any of the storage products)
- FatMax Cantilever Rolling Workshop
- Telescopic handle for easy manoeuvrability
- Opens up easily into a 4 level workstation
- Giant lower bin ideal for bulky materials and equipment such as paint cans, large components and power tools
- Tool box with lift-out tray for smaller tools, which fits neatly into the fold-out lid
- Large adjustable organiser for nails, screws and other small components

| Enlarge |  |
|---------|--|
|         |  |

| (STANLEY)             | 94-210             |
|-----------------------|--------------------|
| Item dimensions in cm | 54.9 X 41.3 X 73.3 |