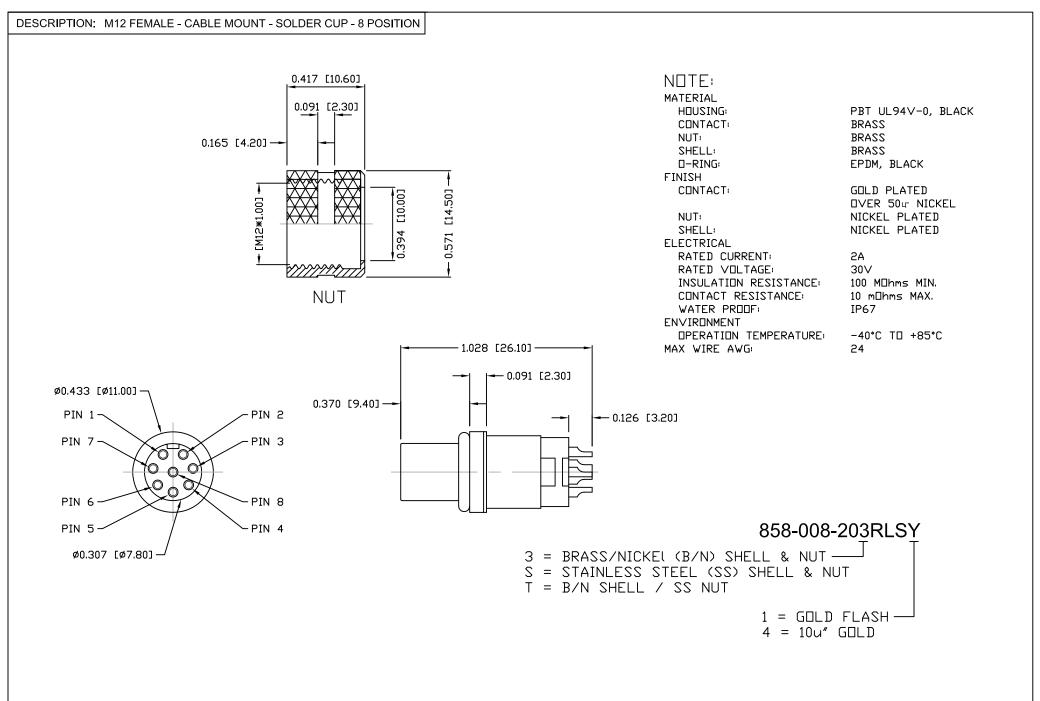

## ROHS COMPLIANT

UNITS = INCHES [MM]

DO NOT SCALE FROM DRAWING

THESE DRAWINGS AND SPECIFICATIONS ARE THE PROPERTY OF NorComp AND SHALL NOT BE REPRODUCED, COPIED OR USED AS THE BASIS FOR THE MANUFACTURE OR SALE OF APPARATUS WITHOUT WRITTEN PERMISSION.

| DRAWN: M. SIGMON | DATE:<br>03-07-16 |
|------------------|-------------------|
|                  |                   |

| NorComp |
|---------|
|---------|

| SCALE:  | SHEET  | OF   |      |     | REV |
|---------|--------|------|------|-----|-----|
| NTS     | 1      |      | 1    |     | 4   |
| DWG NO. | 858-00 | 8-20 | )3RL | .SY |     |

## NorComp:

858-008-203RLS1 858-008-203RLS4 858-008-20SRLS4 858-008-20TRLS4