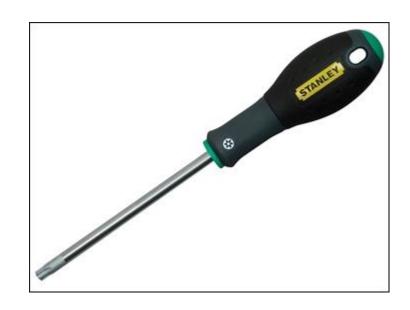

## **STANLEY**

The Stanley FatMax Torx tip screwdrivers have a chrome vanadium steel bar which allows high torque and reduces the risk of tip breakage, and the handle is moulded directly to the shaft for a virtually unbreakable bond which gives long life and durability.

The soft-grip handle gives a perfect combination of great grip and reduced fatigue in use and is colour coded for easy identification of the right tip type for the application. The smooth domed end offers fast, comfortable spinning action and the large diameter handle offers higher torque when driving wood screws.

Type - Tamperproof Torx Tip Size T15 Blade Length 75mm