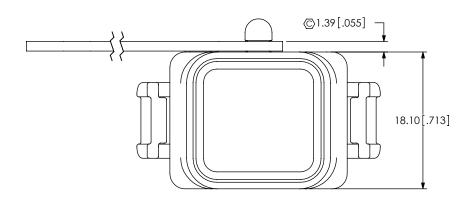

## **REVISION A**

FIG. 2 DCA-RPBU-01-01-B SHOWN (FOR RPBU-01-X-B-XX-XX PANEL ONLY)

0 DCRS-01 DC-RPBU-01-B-

| PROPRIETARY NOTE<br>THIS DOCUMENT CONTAINS INFORMATION<br>CONTRDENTIAL AND PROPRIETARY TO<br>SAMTEC, INC. AND SHALL NOT BE REPRODUCED<br>OR TRANSFERRED TO OTHER DOCUMENTS OR<br>DISCLOSED TO OTHER DOCUMENTS OR<br>DURCOSE OTHER THAN THAT WHICH IT WAS<br>OBTAINED WITHOUT THE EXPRESSED WRITEN<br>CONSENT OF SAMTEC, INC. | 520 PARK EAST BLVD, NEW ALBANY, IN 47150<br>PHONE: 812-944-6733 FAX: 812-948-5047<br>e-Mail info@SAMTEC.com code 55322 |
|------------------------------------------------------------------------------------------------------------------------------------------------------------------------------------------------------------------------------------------------------------------------------------------------------------------------------|------------------------------------------------------------------------------------------------------------------------|
| DO NOT SCALE DRAWING                                                                                                                                                                                                                                                                                                         | DESCRIPTION:<br>DUST CAP FOR RPBU                                                                                      |
| SHEET SCALE: 2:1                                                                                                                                                                                                                                                                                                             | DCA-RPBU-XX-01-X                                                                                                       |
|                                                                                                                                                                                                                                                                                                                              | BY: T NEWTON 08/25/2010 SHEET 2 OF 2                                                                                   |