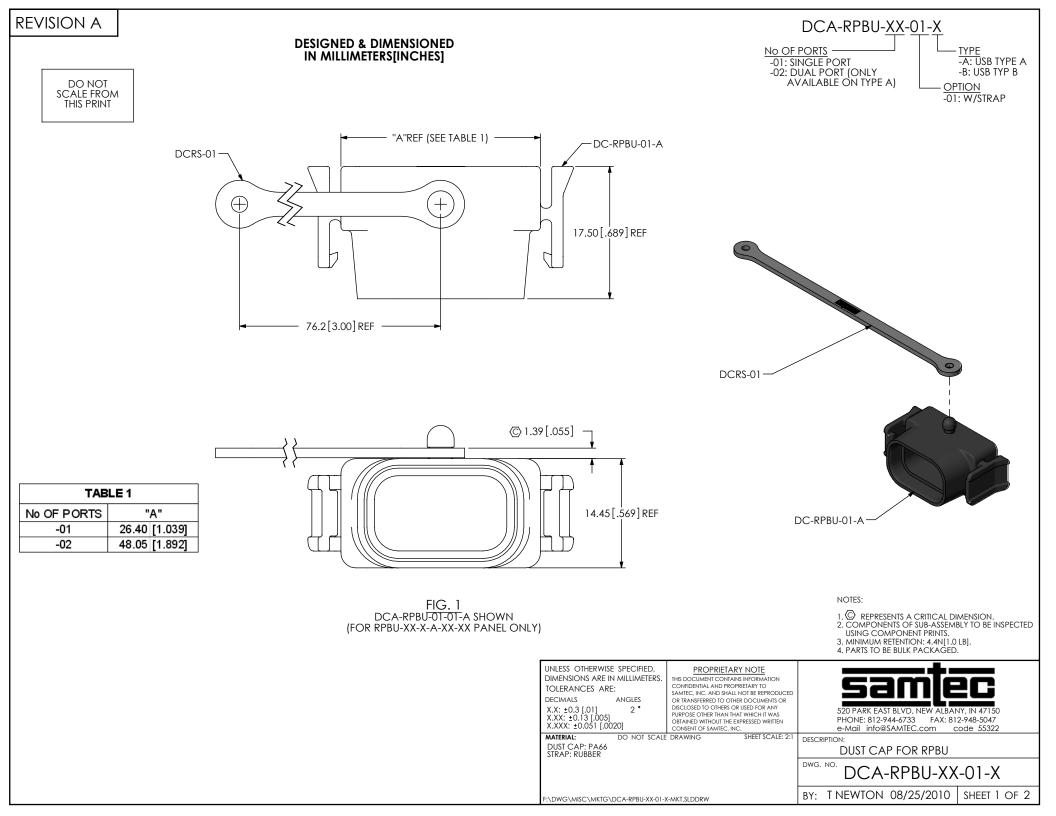

## **REVISION A**

FIG. 2 DCA-RPBU-01-01-B SHOWN (FOR RPBU-01-X-B-XX-XX PANEL ONLY)

0 DCRS-01 DC-RPBU-01-B-

| PROPRIETARY NOTE<br>THIS DOCUMENT CONTAINS INFORMATION<br>CONTRDENTIAL AND PROPRIETARY TO<br>SAMTEC, INC. AND SHALL NOT BE REPRODUCED<br>OR TRANSFERRED TO OTHER DOCUMENTS OR<br>DISCLOSED TO OTHER DOCUMENTS OR<br>DURCOSE OTHER THAN THAT WHICH IT WAS<br>OBTAINED WITHOUT THE EXPRESSED WRITEN<br>CONSENT OF SAMTEC, INC. | 520 PARK EAST BLVD, NEW ALBANY, IN 47150<br>PHONE: 812-944-6733 FAX: 812-948-5047<br>e-Mail info@SAMTEC.com code 55322 |
|------------------------------------------------------------------------------------------------------------------------------------------------------------------------------------------------------------------------------------------------------------------------------------------------------------------------------|------------------------------------------------------------------------------------------------------------------------|
| DO NOT SCALE DRAWING                                                                                                                                                                                                                                                                                                         | DESCRIPTION:<br>DUST CAP FOR RPBU                                                                                      |
| SHEET SCALE: 2:1                                                                                                                                                                                                                                                                                                             | DCA-RPBU-XX-01-X                                                                                                       |
|                                                                                                                                                                                                                                                                                                                              | BY: T NEWTON 08/25/2010 SHEET 2 OF 2                                                                                   |