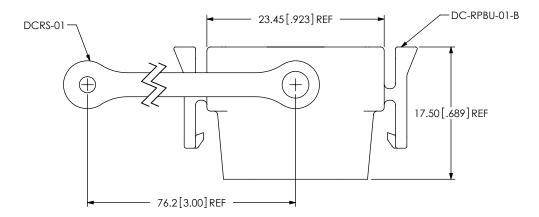

## **REVISION A**

FIG. 2 DCA-RPBU-01-01-B SHOWN (FOR RPBU-01-X-B-XX-XX PANEL ONLY)

0 DCRS-01 DC-RPBU-01-B-

| PROPRIETARY NOTE<br>THIS DOCUMENT CONTAINS INFORMATION<br>CONTRDENTIAL AND PROPRIETARY TO<br>SAMTEC, INC. AND SHALL NOT BE REPRODUCED<br>OR TRANSFERRED TO OTHER DOCUMENTS OR<br>DISCLOSED TO OTHER DOCUMENTS OR<br>DURCOSE OTHER THAN THAT WHICH IT WAS<br>OBTAINED WITHOUT THE EXPRESSED WRITEN<br>CONSENT OF SAMTEC, INC. | 520 PARK EAST BLVD, NEW ALBANY, IN 47150<br>PHONE: 812-944-6733 FAX: 812-948-5047<br>e-Mail info@SAMTEC.com code 55322 |
|------------------------------------------------------------------------------------------------------------------------------------------------------------------------------------------------------------------------------------------------------------------------------------------------------------------------------|------------------------------------------------------------------------------------------------------------------------|
| DO NOT SCALE DRAWING                                                                                                                                                                                                                                                                                                         | DESCRIPTION:<br>DUST CAP FOR RPBU                                                                                      |
| SHEET SCALE: 2:1                                                                                                                                                                                                                                                                                                             | DCA-RPBU-XX-01-X                                                                                                       |
|                                                                                                                                                                                                                                                                                                                              | BY: T NEWTON 08/25/2010 SHEET 2 OF 2                                                                                   |