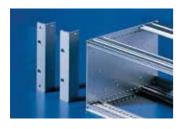

### Flange, 482.6 mm (19")

To fit all Ripac Vario, Ripac Vario EMC, Ripac Compact, Ripac Vario Mobil and Ripac Solid subracks. With integral channel to accommodate EMC gaskets.

| U  | Packs of | Model No. RP      |                         |
|----|----------|-------------------|-------------------------|
|    |          | with handle holes | without<br>handle holes |
| 2  | 1        | -                 | 3684.614                |
| 3  | 1        | 3684.622          | 3684.615                |
| 4  | 1        | 3684.623          | 3684.616                |
| 6  | 1        | 3684.624          | 3684.617                |
| 7  | 1        | 3684.625          | 3684.618                |
| 9  | 1        | -                 | 3684.619                |
| 10 | 1        | - 1               | 3684.620                |
| 11 | 1        | - 1               | 3684.621                |

### Accessories:

EMC gaskets, vertical

Note: In case of heavy load requirement, thickened flanges are selectable and thickened side panel of 3mm is supported. Please contact us for the specific model.