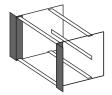

# Trim section, rear

To fit all subrack versions. Ensures 84 HP fit at the rear of the subrack. With integral channel to accommodate EMC gaskets.

### Material:

Extruded aluminium section

### Surface finish:

Clear-chromated

For all Ripac Vario, Ripac Vario EMC, Ripac Compact, Ripac Vario Mobil and Ripac Solid subracks

|    | Model No. RP |            |  |
|----|--------------|------------|--|
| U  | Packs of 1   | Packs of 2 |  |
| 2  | 3684.633     | _          |  |
| 3  | 3684.634     | 3685.276   |  |
| 4  | 3684.635     | _          |  |
| 6  | 3684.636     | 3685.277   |  |
| 7  | 3684.637     | _          |  |
| 9  | 3684.638     | _          |  |
| 10 | 3684.639     | _          |  |
| 11 | 3684.640     | _          |  |