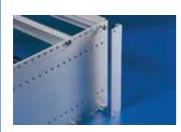

### Flange, 482.6 mm (19")

To fit all Ripac Vario, Ripac Vario EMC, Ripac Compact, Ripac Vario Mobil and Ripac Solid subracks. With integral channel to accommodate EMC gaskets.

| U  | Packs of | Model No. RP      |                         |
|----|----------|-------------------|-------------------------|
|    |          | with handle holes | without<br>handle holes |
| 2  | 1        | -                 | 3684.614                |
| 3  | 1        | 3684.622          | 3684.615                |
| 4  | 1        | 3684.623          | 3684.616                |
| 6  | 1        | 3684.624          | 3684.617                |
| 7  | 1        | 3684.625          | 3684.618                |
| 9  | 1        | -                 | 3684.619                |
| 10 | 1        | - 1               | 3684.620                |
| 11 | 1        | - 1               | 3684.621                |

### Accessories:

EMC gaskets, vertical

Note: In case of heavy load requirement, thickened flanges are selectable and thickened side panel of 3mm is supported. Please contact us for the specific model.