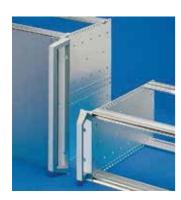

### **Handles**

# for subracks and component shelves

For fitting on the subrack flange with handle holesand on all component shelves.

### Supply includes:

Assembly parts.

| For                                             | Packs of | Model No. RP |
|-------------------------------------------------|----------|--------------|
| Subracks 3 U<br>and 4 U<br>Component<br>shelves | 2        | 3636.010     |
| Subracks 6 U and 7 U                            | 2        | 3666.010     |