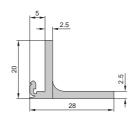

### Flange, 482.6 mm (19")

To fit all Ripac Vario, Ripac Vario EMC, Ripac Compact, Ripac Vario Mobil and Ripac Solid subracks. With integral channel to accommodate EMC gaskets.

| U  | Packs of | Model No. RP      |                         |
|----|----------|-------------------|-------------------------|
|    |          | with handle holes | without<br>handle holes |
| 2  | 1        | -                 | 3684.614                |
| 3  | 1        | 3684.622          | 3684.615                |
| 4  | 1        | 3684.623          | 3684.616                |
| 6  | 1        | 3684.624          | 3684.617                |
| 7  | 1        | 3684.625          | 3684.618                |
| 9  | 1        | -                 | 3684.619                |
| 10 | 1        | - 1               | 3684.620                |
| 11 | 1        | - 1               | 3684.621                |

### Accessories:

EMC gaskets, vertical

Note: In case of heavy load requirement, thickened flanges are selectable and thickened side panel of 3mm is supported. Please contact us for the specific model.