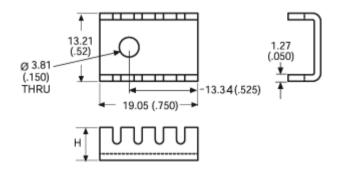

## Mechanical Outline Drawing

H Dim 9.52 (0.375)

| 1 | Thormal               |      |
|---|-----------------------|------|
|   | Thermal<br>Resistance | 25.9 |
|   |                       |      |

Thermal resistance value is based on a 75°C rise in natural convection