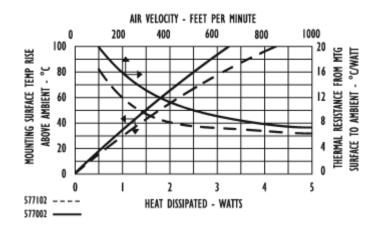

## For use with TO-220 packages

577102b00000 VIS#002504



## Mechanical Outline Drawing



H Dim 9.52 (0.375)

| 1 | Thormal               |      |
|---|-----------------------|------|
|   | Thermal<br>Resistance | 25.9 |
|   |                       |      |

Thermal resistance value is based on a 75°C rise in natural convection

## **Thermal Curves**



## **Product Information**

| 12 Digit Part # | Description                         | Finish           | Board<br>Mounting |
|-----------------|-------------------------------------|------------------|-------------------|
| 577102b00000    | Heat sink with no added<br>hardware | Black<br>Anodize | N/A               |

Not Exactly what you need?

We offer several options for those applications which require a more unique solution. For slight modifications of this part or other attachment options, finishes, and interface materials, contact your <u>local representative</u>. Challenge us with your thermal requirements - we can design custom solutions.

For technical help with our Standard Products, please call (603) 223-1921, or contact your local Manufacturer's Rep Email: info@aavid.com

Vi