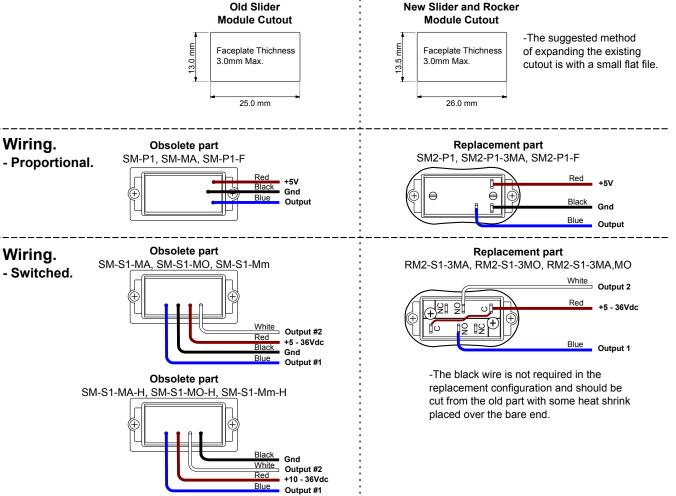

## **Slider Module**

## **Change Notice**

Our existing Slider Module has been updated to provide operational and cosmetic improvements:

Improvements made:

- Travel has been increased from +/-16° to +/-24°.
- The outline shape of the Slider and Rocker module now match.
- The Silder and Rocker module both terminate to solder tabs.

## Part numbers.

| Obsolete part numbers | Replacement part numbers |
|-----------------------|--------------------------|
| SM-P1                 | SM2-P1-3MO               |
| SM-P1-MA              | SM2-P1-3MA               |
| SM-P1-F               | SM2-P1-F                 |
| SM-S1-MA, SM-S1-MA-H  | RM2-S1-3MA               |
| SM-S1-MO, SM-S1-MO-H  | RM2-S1-3MO               |
| SM-S1-Mm, SM-S1-Mm-H  | RM2-S1-3MA,MO            |
|                       |                          |

## Mechanical.