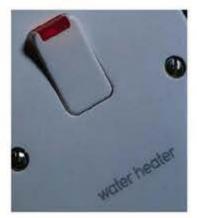

# Connection Units

A screwless cord grip automatically clamps and securely holds the cable in connection units with base and front flex outlets

Switched units are double pole with neutral pole contacts 'making' before and 'breaking' after live contacts. Rockers with built-in indicators are available

### **SWITCHED** FLUSH

K330WHI

K330GRA

K370WHI

K370GRA

K370D1WHI

AND RED ROCKER

MOUNTING BOXES: