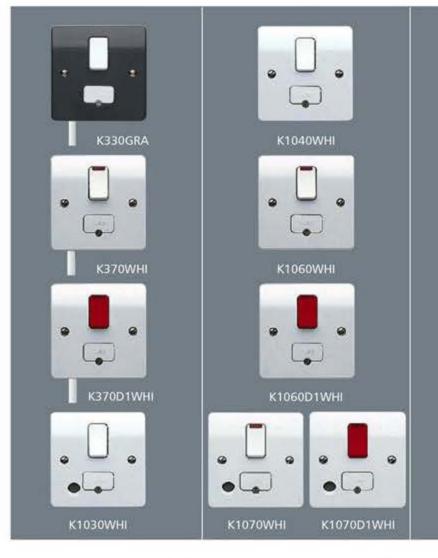

### **SWITCHED** FLUSH

K330WHI

K330GRA

K370WHI

K370GRA

K370D1WHI

AND RED ROCKER

MOUNTING BOXES:

K330 and K370

spare fuse-links.

K1030WHI

DP WITH FLEX OUTLET

IN BASE AND THICK FRONTPLATE

DP WITH NEON, FLEX OUTLET

DP WITH NEON, FLEX OUTLET

IN BASE, THICK FRONTPLATE

DP WITH FRONT FLEX OUTLET

IN BASE AND THICK FRONTPLATE

10

10

10

10

10

10 K1040WHI 10 K1040KOWHI DP WITH TAMPERPROOF SCREW 10 K1060WHI DP WITH NEON 10 K1060D1WHI DP WITH NEON AND RED ROCKER K1070WHI DP WITH FRONT FLEX OUTLET

AND NEON 10 K1070D1WHI DP WITH FRONT FLEX OUTLET, NEON AND RED ROCKER

1 K2000 PADLOCK (FOR FUSE CARRIER)

K1030 and K1070 front flex K1030, K1040, K1060 and K1070 FLUSH: 866ZIC (35mm) outlet products cannot be mounted directly onto MK Cable Box K2131WHI. A mounting frame K2134WHI will have to be used between the product and the box.