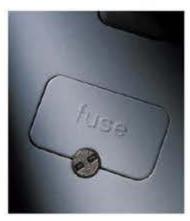

When servicing or repairing appliances, fuse carriers remain attached to the frontplate when opened and can be padlocked for safety

An optional tamperproof screw on fuse carriers is particularly useful for appliances in public areas

SURFACE: K2031WHI

FLUSH: 866ZIC (35mm) SURFACE: K2140WHI

All units are fitted with a 13A fuse-link to BS 1362. See page 206 for

The fuse carrier can be locked in

the open position by removing the fuse and using K2000 fuse carrier

All units are fitted with a 13A fuselink to BS 1362. See page 206 for spare fuse-links.

Base entry frontplates are 12.5mm deep

The fuse carrier can be locked in the open position by removing the fuse and using K2000 fuse carrier padlock