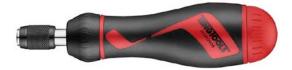

## **BITS DRIVER RATCHET SET 8 PIECES**

Item ID: MDRQ908

- Ratcheting 1/4" hexagon bits driver set
- Forward, reverse and fixed settings on the rachet mechanism
- 20 teeth ratchet mechanism for 18° increments between each
- Includes 6 of the most commonly used bits plus a 1/4" drive socket adaptor
- Bit storage inside the handle to avoid losing bits
- Quick chuck bit holder that holds the bit in place
- Simple to change between different bits
- Ergonomically designed bi-material handle for easy use with higher torque and faster speed