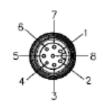

## BU-1406105

(8 Position Female Receptacle Cable Assembly to Free Wire Ends, 6.56')

Pin Out

| J1 | COLOR  | J2   |
|----|--------|------|
| 1  | WHITE  |      |
| 2  | BROWN  |      |
| 3  | GREEN  |      |
| 4  | YELLOW |      |
| 5  | GRAY   | OPEN |
| 6  | PINK   |      |
| 7  | BLUE   |      |
| 8  | RED    |      |