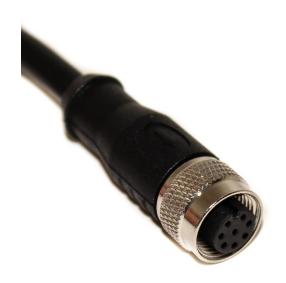

Toll Free: 800.955.2629

Phone: 330.780.2525

Fax: 330.780.2524

• Mueller's BU-1406105 is an 8 position Female receptacle cable assembly with free wire ends.

• Shell size for connector: M12 x 1.0 (A Coding)

• Cable Material: 8 Conductor, 24AWG, PVC

Overall length = 6.56' (2m)

Coupling Nut: Anodized Aluminum

Rating:

Voltage: 30V AC/DCCurrent: 2 Amps

o Standard: IEC 61076-2-101

o Waterproof: IP67/IP68

• Temperature: -40°C to 105°C