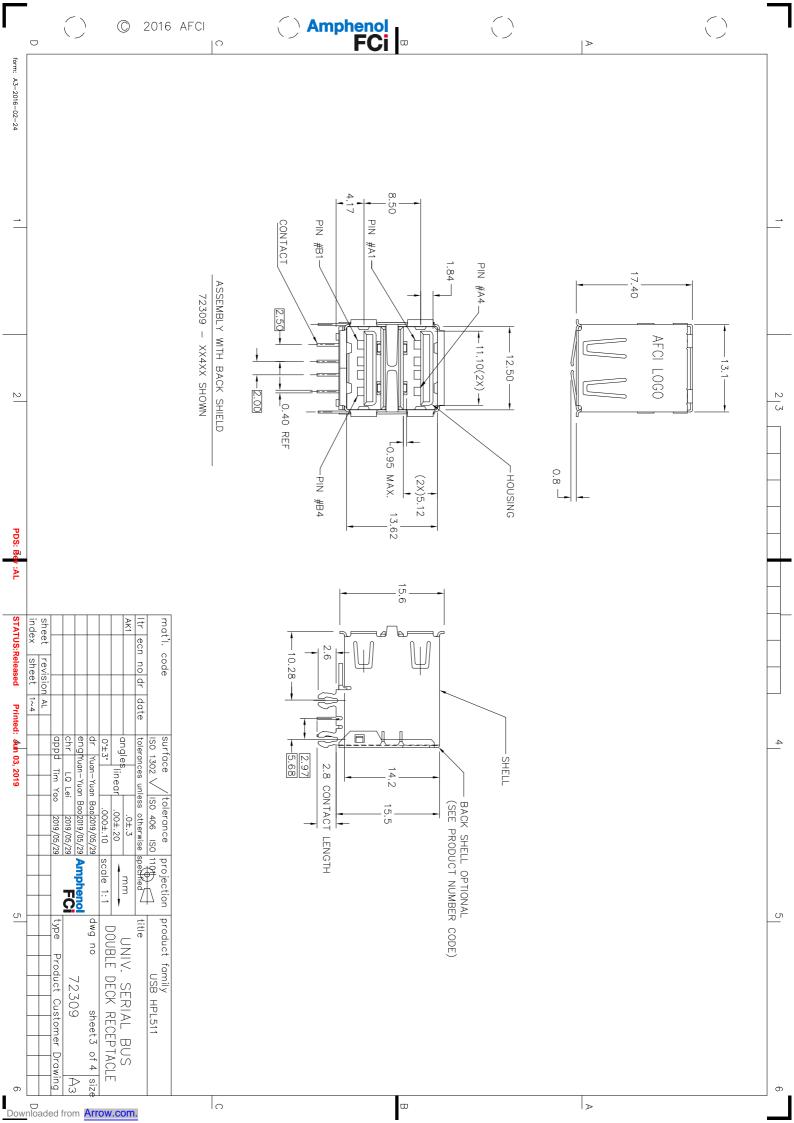

Downloaded from Arrow.com.



ω

∣⊳

Downloaded from Arrow.com.

I

 $|_{\cap}$ 



| 1       EMACK + NICKEL & TIN LEAD PLATING         1       ELACK + NICKEL & TIN LEAD PLATING         3       ELACK + NICKEL EVATING ONLY         4       ELACK + NICKEL EVATING ONLY         5       ELACK + NICKEL EVATING ONLY + LICP HSG         6       ELACK + NICKEL & BRIGHT TIN PLATING + LICP HSG         7       ELACK + NICKEL & BRIGHT TIN PLATING + LICP HSG         8       ELACK + NICKEL & BRIGHT TIN PLATING + LICP HSG         9       ELACK + NICKEL & BRIGHT TIN PLATING + LICP HSG         1       NO BAREL PLATING ONLY + LICP HSG         2       BLACK + NICKEL & BRIGHT TIN PLATING + LICP HSG         3       ELACK + NICKEL & BRIGHT TIN PLATING + LICP HSG         2       BLACK + NICKEL & BRIGHT TIN PLATING + LICP HSG         3       ELACK + NICKEL & BRIGHT TIN PLATING + LICP HSG