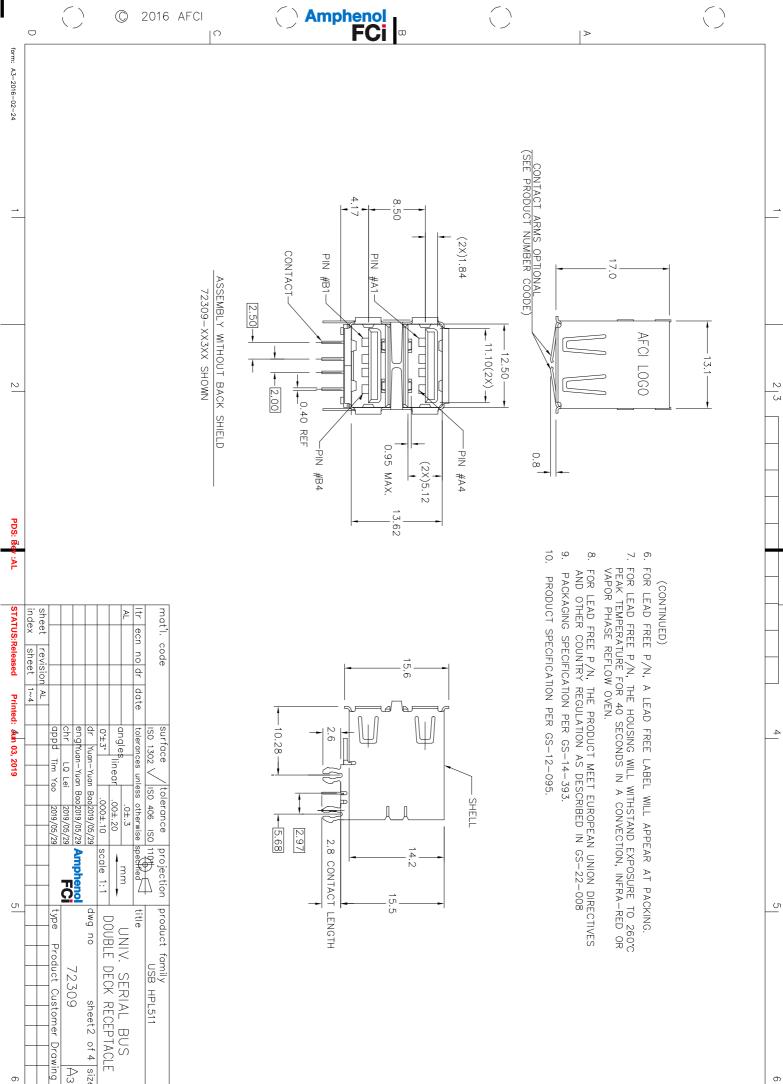

Downloaded from Arrow.com.



ω

∣⊳

Downloaded from Arrow.com.

I

 $|_{\cap}$ 



| 1       EMACK + NICKEL & TIN LEAD PLATING         1       ELACK + NICKEL & TIN LEAD PLATING         3       ELACK + NICKEL EVATING ONLY         4       ELACK + NICKEL EVATING ONLY         5       ELACK + NICKEL EVATING ONLY + LICP HSG         6       ELACK + NICKEL & BRIGHT TIN PLATING + LICP HSG         7       ELACK + NICKEL & BRIGHT TIN PLATING + LICP HSG         8       ELACK + NICKEL & BRIGHT TIN PLATING + LICP HSG         9       ELACK + NICKEL & BRIGHT TIN PLATING + LICP HSG         1       NO BAREL PLATING ONLY + LICP HSG         2       BLACK + NICKEL & BRIGHT TIN PLATING + LICP HSG         3       ELACK + NICKEL & BRIGHT TIN PLATING + LICP HSG         2       BLACK + NICKEL & BRIGHT TIN PLATING + LICP HSG         3       E