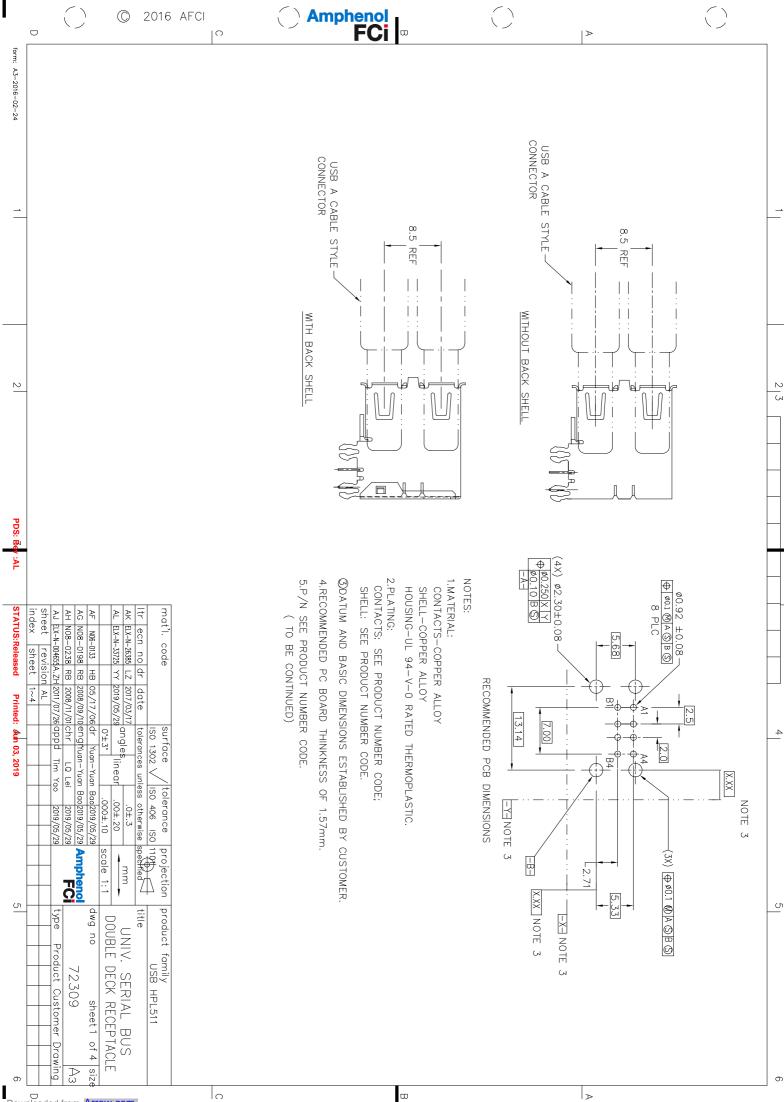

Downloaded from Arrow.com.



ω

∣⊳

Downloaded from Arrow.com.

I

 $|_{\cap}$ 



| 1       EMACK + NICKEL & TIN LEAD PLATING         1       ELACK + NICKEL & TIN LEAD PLATING         3       ELACK + NICKEL EVATING ONLY         4       ELACK + NICKEL EVATING ONLY         5       ELACK + NICKEL EVATING ONLY + LICP HSG         6       ELACK + NICKEL & BRIGHT TIN PLATING + LICP HSG         7       ELACK + NICKEL & BRIGHT TIN PLATING + LICP HSG         8       ELACK + NICKEL & BRIGHT TIN PLATING + LICP HSG         9       ELACK + NICKEL & BRIGHT TIN PLATING + LICP HSG         1       NO BAREL PLATING ONLY + LICP HSG         2       BLACK + NICKEL & BRIGHT TIN PLATING + LICP HSG         3       ELACK + NICKEL & BRIGHT TIN PLATING + LICP HSG         2       BLACK + NICKEL & BRIGHT TIN PLATIN