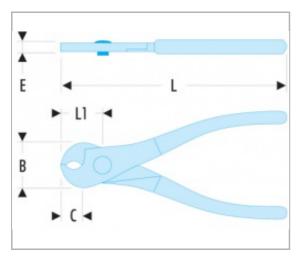

## **Information**

| B [mm]  | 28    |
|---------|-------|
| C [mm]  | 21    |
| d [mm]  | 10    |
| E [mm]  | 10    |
| L [mm]  | 170   |
| L1 [mm] | 40    |
| [kg]    | 0,225 |