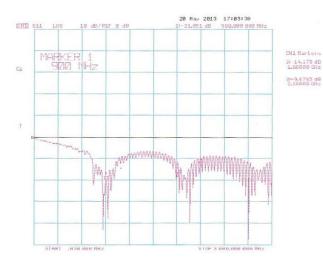

|
| VSWR:                       | 2.0:1                         |
| Average Gain                | 2.5dBi                        |
| Voltage and supply current: | 3 - 5V DC<br>25mA typical     |
| Operating frequency:        | GSM / GPRS - 900/1800/2100MHz |
| Polarization:               | GSM - RHCP / GSM vertical     |
|                             |                               |

### **Key Specifications - Mechanical**

| Dimensions: |                                            |
|-------------|--------------------------------------------|
| Cable:      | RG174 (other lengths available on request) |
| Connector:  | SMA, TNC, FME BNC, N type as required      |

#### **Dimensions**





# Tango 14

### Low Profile, Quad Band GSM & 3G, Screw Mount Antenna

### **Return Loss Graph**



#### **VSWR** Graph



## **Ordering Details:**

| Part number            | Description                                                                       |
|------------------------|-----------------------------------------------------------------------------------|
| TANGO14/1M/SMAM/S/S/24 | Quad Band GSM & 3G Bolt Through Antenna with 1 Meter Cable and SMA Male Connector |
| TANGO14/3M/SMAM/S/S/24 | Quad Band GSM & 3G Bolt Through Antenna with 3 Meter Cable and SMA Male Connector |