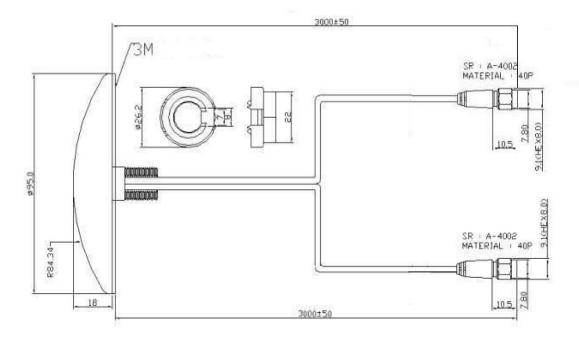

### **Key Specifications - Mechanical**

| Dimensions: |                                            |
|-------------|--------------------------------------------|
| Cable:      | RG174 (other lengths available on request) |
| Connector:  | SMA, TNC, FME BNC, N type as required      |

#### **Dimensions**

The antenna has an M12 bolt and can be used with a mounting hole of between 13-20mm. The TANGO14 is a solidly made antenna to last for years and is available various lengths of cable and connector types.