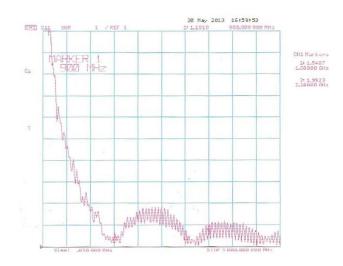

| 2.0:1                         |
| Average Gain                | 2.5dBi                        |
| Voltage and supply current: | 3 - 5V DC<br>25mA typical     |
| Operating frequency:        | GSM / GPRS - 900/1800/2100MHz |
| Polarization:               | GSM - RHCP / GSM vertical     |
|                             |                               |

### **Key Specifications - Mechanical**

| Dimensions: |                                            |
|-------------|--------------------------------------------|
| Cable:      | RG174 (other lengths available on request) |
| Connector:  | SMA, TNC, FME BNC, N type as required      |

#### **Dimensions**





# Tango 14

### Low Profile, Quad Band GSM & 3G, Screw Mount Antenna

### **Return Loss Graph**



#### **VSWR** Graph



## **Ordering Details:**

| Part number            | Description                                                                       |
|------------------------|-----------------------------------------------------------------------------------|
| TANGO14/1M/SMAM/S/S/24 | Quad Band GSM & 3G Bolt Through Antenna with 1 Meter Cable and SMA Male Connector |
| TANGO14/3M/SMAM/S/S/24 | Quad Band GSM & 3G Bolt Through Antenna with 3 Meter Cable and SMA Male Connector |