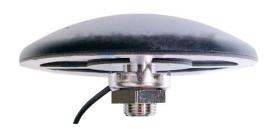

# Tango 14

Low Profile, Quad Band GSM & 3G, Screw Mount Antenna

#### **General Description**

The TANGO14 is a Low profile, robust and vandal proof range of antennas suitable for outdoor equipment like vending machines etc. The TANGO14 is 94mm in diameter and is only 18mm high. It is IP65 rated, comes with double sided sticky pad shaped to the antenna and forms a good seal between antenna and equipment it is mounted to.

The Tango 14 is designed for covert applications where the user wishes to keep their antenna out of sight from unwanted eyes. Operating on GSM & 3G, the Tango 14 works well with various kinds of telemetry equipment, such as Siretta's Zeta and the Zoom terminal series. Its bolt through base allows this antenna to be securely fixed to the roof of vehicles. IP65 rating allows this antenna to be used outside where the antenna will be exposed to the elements.