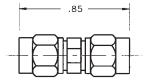

### SMA Female Jack to SMA Female Jack

## SMA Male Plug to SMA Male Plug

Impedance: 50 Ohms Finish: Passivated Stainless Steel

Note: Also available in 0.875 (22.2) O.A.L. as ADT-8000-21-SMA-02

SMA Female Jack to SMA Female Jack - Bulkhead Mount