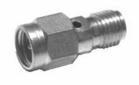

# **In-Series Adapters**

# **SMA** Types

### SMA Male Plug to SMA Female Jack

#### Model Number

ADT-2593-MF-SMA-02

SPECIFICATIONS Frequency: DC - 18.0 GHz VSWR: 1.05 + .005 f (GHz) Impedance: 50 Ohms Finish: Passivated Stainless Steel





Note: Also available in 0.720 (18.2) O.A.L. as ADT-8000-22-SMA-02

### SMA Female Jack to SMA Female Jack



## SMA Male Plug to SMA Male Plug



Impedance: 50 Ohms Finish: Passivated Stainless Steel

Note: Also available in 0.875 (22.2) O.A.L. as ADT-8000-21-SMA-02





SMA Female Jack to SMA Female Jack - Bulkhead Mount



Formerly SMA-024-8000 and SMA-8000-24-000-02



# **Mouser Electronics**

Authorized Distributor

Click to View Pricing, Inventory, Delivery & Lifecycle Information:

Cinch Connectivity Solutions: ADT-2823-FF-SMA-02