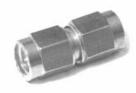

### SMA Male Plug to SMA Female Jack

#### Model Number

ADT-2593-MF-SMA-02

SPECIFICATIONS Frequency: DC - 18.0 GHz VSWR: 1.05 + .005 f (GHz) Impedance: 50 Ohms Finish: Passivated Stainless Steel

Note: Also available in 0.720 (18.2) O.A.L. as ADT-8000-22-SMA-02