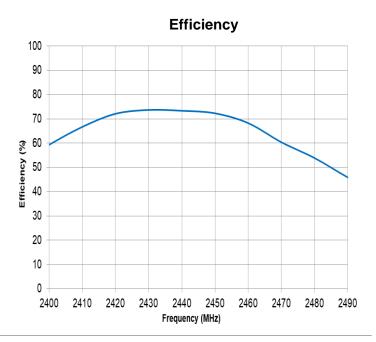

#### **Electrical Specifications**

Typical characteristics, measured on a 50 x 50 mm PCB ground plane.

| 2.400 – 2.485      |
|--------------------|
| 3.83 dBi           |
| 74 %               |
| 2:1 max            |
| Circular RHCP      |
| 50 Ohms unbalanced |
| 3.83 dB            |
|                    |

#### **VSWR and Efficiency Plots**

Measured on a 50 x 50 mm ground plane