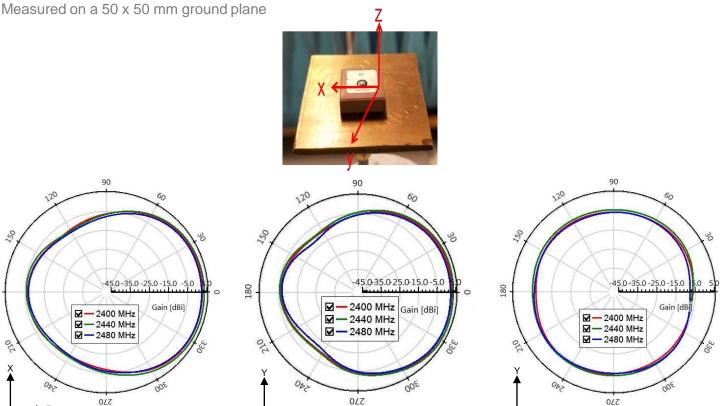

#### **Antenna radiation patterns**

►Z

180

2.4 GHz Ceramic Patch Antenna Specifications
KYOCERA AVX produces a wide variety of standard and custom antennas to meet user needs.