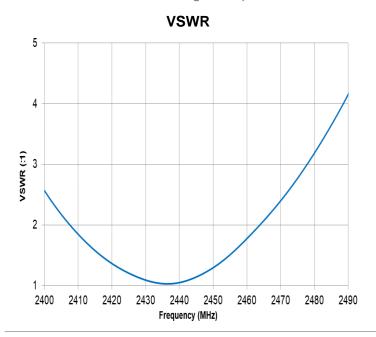

#### **Electrical Specifications**

Typical characteristics, measured on a 50 x 50 mm PCB ground plane.

| 2.400 – 2.485      |
|--------------------|
| 3.83 dBi           |
| 74 %               |
| 2:1 max            |
| Circular RHCP      |
| 50 Ohms unbalanced |
| 3.83 dB            |
|                    |

#### **VSWR and Efficiency Plots**

Measured on a 50 x 50 mm ground plane