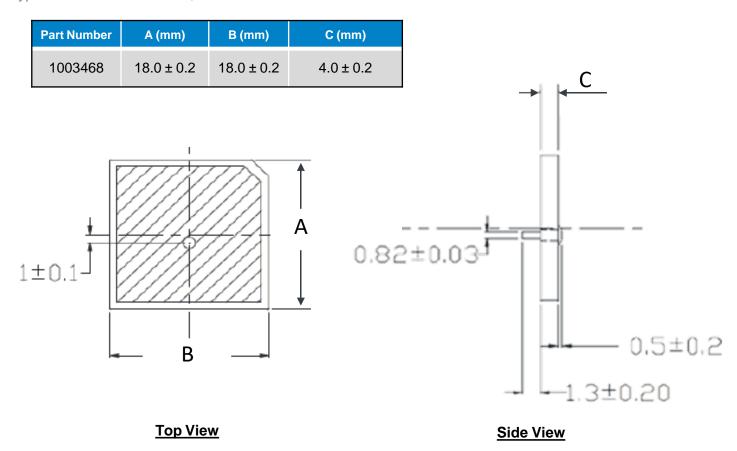

#### **Mechanical Specifications & Ordering Part Number**

| Ordering Part Number | 1003468               |
|----------------------|-----------------------|
| Size (mm)            | 18.0 x 18.0 x 4.0     |
| Mounting (mm)        | Back adhesive and pin |
| Weight (grams)       | 4.8                   |
| Packaging            | Plastic Tray          |

#### **Mechanical Dimensions**

Typical antenna dimensions, in mm.