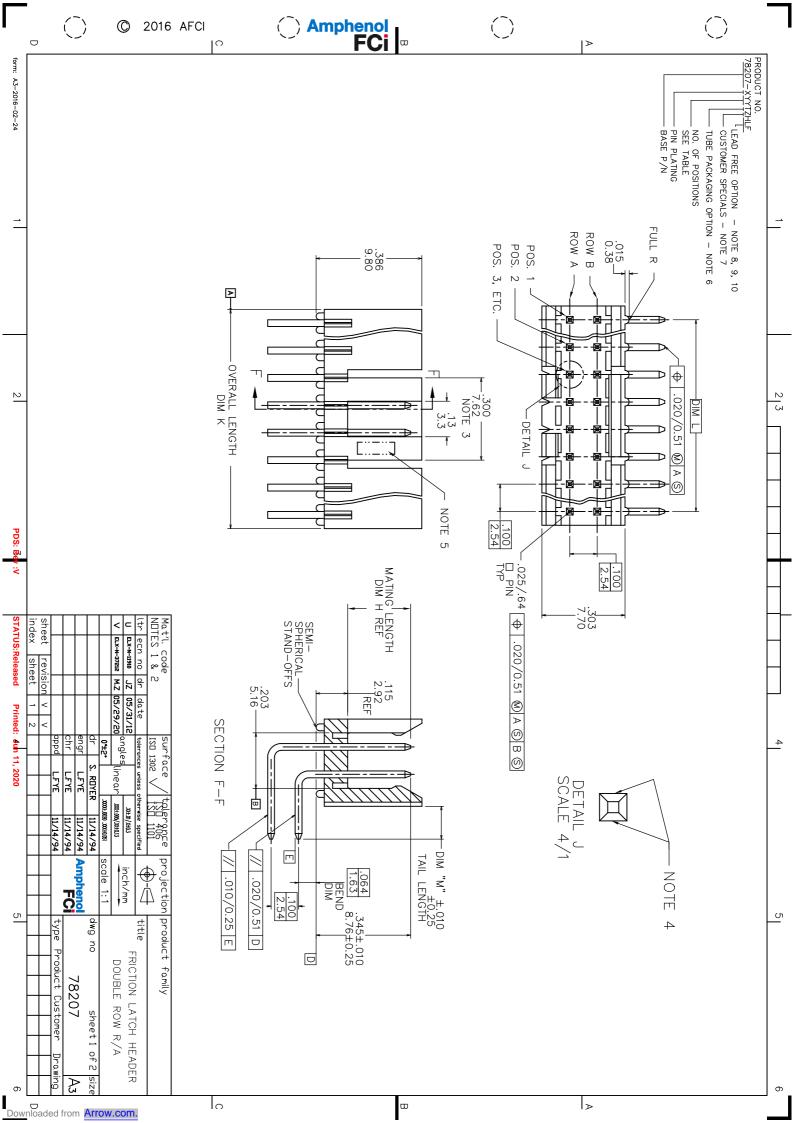

|                     | <u> </u>                                                                                                                                                                                                                                                                                                                                                                                                                                                                                                                                                                                                                                                                                                                                                                                                                                                                                                                                                                                                                                                                                                                                                                                                                                                                                                                                                                                                                                                                                                                                                                                                                                                                                                                                                                                                                                                                                                                                                                                                                                                                                                                       | 16 AFCI | Amphenol FCi                               |                                         |                                    |                                       |                            |                                        |                             |                                                                                                            | В                                         | □ □                                                                                      |                                                                                                            |                                                    |                                                         |                                                  |                                                          |                                                           |                             |                           |                              | $\bigcirc$                                   |                                          |                                                           |                                                               |                                    |                                        |                                                                                    |     |
|---------------------|--------------------------------------------------------------------------------------------------------------------------------------------------------------------------------------------------------------------------------------------------------------------------------------------------------------------------------------------------------------------------------------------------------------------------------------------------------------------------------------------------------------------------------------------------------------------------------------------------------------------------------------------------------------------------------------------------------------------------------------------------------------------------------------------------------------------------------------------------------------------------------------------------------------------------------------------------------------------------------------------------------------------------------------------------------------------------------------------------------------------------------------------------------------------------------------------------------------------------------------------------------------------------------------------------------------------------------------------------------------------------------------------------------------------------------------------------------------------------------------------------------------------------------------------------------------------------------------------------------------------------------------------------------------------------------------------------------------------------------------------------------------------------------------------------------------------------------------------------------------------------------------------------------------------------------------------------------------------------------------------------------------------------------------------------------------------------------------------------------------------------------|---------|--------------------------------------------|-----------------------------------------|------------------------------------|---------------------------------------|----------------------------|----------------------------------------|-----------------------------|------------------------------------------------------------------------------------------------------------|-------------------------------------------|------------------------------------------------------------------------------------------|------------------------------------------------------------------------------------------------------------|----------------------------------------------------|---------------------------------------------------------|--------------------------------------------------|----------------------------------------------------------|-----------------------------------------------------------|-----------------------------|---------------------------|------------------------------|----------------------------------------------|------------------------------------------|-----------------------------------------------------------|---------------------------------------------------------------|------------------------------------|----------------------------------------|------------------------------------------------------------------------------------|-----|
| form: A3-2016-02-24 |                                                                                                                                                                                                                                                                                                                                                                                                                                                                                                                                                                                                                                                                                                                                                                                                                                                                                                                                                                                                                                                                                                                                                                                                                                                                                                                                                                                                                                                                                                                                                                                                                                                                                                                                                                                                                                                                                                                                                                                                                                                                                                                                |         | -8YY 1                                     | -7YY 3                                  | -6YY 3                             |                                       | -4YY<br>-4YYHLF            | -3YY 5                                 | -2YY <sub>1</sub>           | -144                                                                                                       |                                           | 78207-X80                                                                                | THRU<br>78207-X72                                                                                          | 78207-X32                                          | 78207-X30                                               | <b>-</b>                                         | -                                                        | _                                                         |                             |                           | 1 1                          |                                              |                                          | 1                                                         |                                                               | -                                  | 78207-X06                              | PRODUCT NUMBER                                                                     |     |
| 02-24               |                                                                                                                                                                                                                                                                                                                                                                                                                                                                                                                                                                                                                                                                                                                                                                                                                                                                                                                                                                                                                                                                                                                                                                                                                                                                                                                                                                                                                                                                                                                                                                                                                                                                                                                                                                                                                                                                                                                                                                                                                                                                                                                                |         | 5u"/.38u (                                 | 0u"/.76u                                | 0u"/.76u                           | 5u"/.38u (                            | 100u"/2.54u MIN            | 0u"/1.27u                              | 15u"/.38u                   | 0u"/.76u                                                                                                   |                                           |                                                                                          | X72                                                                                                        | X32                                                | X30 2                                                   | -X28 2                                           | X26 2                                                    | X24 2                                                     | -X22 2                      |                           | -X18A 2                      |                                              |                                          |                                                           | -X10 2                                                        | -X08                               | X06 2                                  |                                                                                    | -   |
|                     |                                                                                                                                                                                                                                                                                                                                                                                                                                                                                                                                                                                                                                                                                                                                                                                                                                                                                                                                                                                                                                                                                                                                                                                                                                                                                                                                                                                                                                                                                                                                                                                                                                                                                                                                                                                                                                                                                                                                                                                                                                                                                                                                |         | SEE NOTE                                   | (SEE NOTE                               | (SEE NOTE                          | SEE NOTE                              | MIN Sn 5                   | (SEE NOT                               | (SEE NOT                    | (SEE NOTE                                                                                                  |                                           | 2 × 4                                                                                    |                                                                                                            |                                                    | 2 × 15                                                  | 2 X 14                                           | 2 × 13                                                   | 2 × 12                                                    | 2 × 11                      | ×                         | > × ×                        | <   ×                                        | :   ×                                    | ×                                                         | × 5                                                           | 2 × 4                              | 2 × 3                                  | NO OF<br>POS                                                                       | _   |
|                     |                                                                                                                                                                                                                                                                                                                                                                                                                                                                                                                                                                                                                                                                                                                                                                                                                                                                                                                                                                                                                                                                                                                                                                                                                                                                                                                                                                                                                                                                                                                                                                                                                                                                                                                                                                                                                                                                                                                                                                                                                                                                                                                                |         | 11) OVER 5                                 | 30u"/.76u (SEE NOTE 11) OVER 50u"/1.27u | 30u"/.76u (SEE NOTE 11) 50u"/1.27u | 15u"/.38u (SEE NOTE 11) 50u"/1.27u Ni | Sn 50u"/1.27u Ni (SEE NOTE | 50u"/1.27u (SEE NOTE 11) 50u"/1.27u Ni | (SEE NOTE 11) 50u"/1.27u Ni | 30u"/.76u (SEE NOTE 11) 50u"/1.27u Ni                                                                      | PIN PLAT                                  | .230/5.84                                                                                | 4                                                                                                          |                                                    | .230/5.84                                               | .230/5.84                                        | .230/5.84                                                | .230/5.84                                                 | .230/5.84                   | .230/5.84                 | 210 /5 33                    | 230/5.84                                     | .230/5.84                                | .230/5.84                                                 | .230/5.84                                                     | .230/5.84                          | .230/5.84                              | MATING<br>LENGTH<br>DIM H                                                          |     |
|                     |                                                                                                                                                                                                                                                                                                                                                                                                                                                                                                                                                                                                                                                                                                                                                                                                                                                                                                                                                                                                                                                                                                                                                                                                                                                                                                                                                                                                                                                                                                                                                                                                                                                                                                                                                                                                                                                                                                                                                                                                                                                                                                                                |         | 15u"/.38u (SEE NOTE 11) OVER 50u"/1.27u Ni | 0u"/1.27u Ni                            | 27u Ni                             | 27u Ni                                |                            | 1.27u Ni                               | 1.27u Ni                    | 27u Ni                                                                                                     | PIN PLATING CODES                         | .400/10.16                                                                               | A B L E                                                                                                    |                                                    | 1.500/38.10                                             | 1.400/35.56                                      | 1.300/33.02                                              | 1.200/30.48                                               | 1.100/27.94                 | 1.000/25.40               | 900/22.00                    | .800/20.32                                   | .700/17.78                               | .600/15.24                                                | .500/12.70                                                    | .400/10.16                         | .300/7.62                              | OVERALL<br>LENGTH<br>DIM K                                                         |     |
|                     |                                                                                                                                                                                                                                                                                                                                                                                                                                                                                                                                                                                                                                                                                                                                                                                                                                                                                                                                                                                                                                                                                                                                                                                                                                                                                                                                                                                                                                                                                                                                                                                                                                                                                                                                                                                                                                                                                                                                                                                                                                                                                                                                |         |                                            |                                         |                                    |                                       | 12)                        |                                        |                             |                                                                                                            |                                           | .300/7.62                                                                                |                                                                                                            |                                                    | 1.400/35.56                                             | 6 1.300/33.02                                    | 2 1.200/30.48                                            | 8 1.100/27.94                                             | 1.000/25.40                 |                           | 800/20.32                    |                                              |                                          |                                                           |                                                               | 300/7.62                           | .200/5.08                              | DIM L                                                                              |     |
| 2                   |                                                                                                                                                                                                                                                                                                                                                                                                                                                                                                                                                                                                                                                                                                                                                                                                                                                                                                                                                                                                                                                                                                                                                                                                                                                                                                                                                                                                                                                                                                                                                                                                                                                                                                                                                                                                                                                                                                                                                                                                                                                                                                                                |         |                                            |                                         |                                    |                                       |                            |                                        |                             |                                                                                                            |                                           | .100/2.54                                                                                |                                                                                                            |                                                    | 6 .120/3.05                                             | 2                                                | 00                                                       | 4                                                         | 0                           | 0,                        | 9 1                          | 3 0                                          | 4 (                                      |                                                           | 6                                                             | <b>&gt;</b>                        | 3 .120/3.05                            | TAIL<br>DIM "M"                                                                    | 2 3 |
| PDS: ਲੋਵਾ :V        | NOTE 7                                                                                                                                                                                                                                                                                                                                                                                                                                                                                                                                                                                                                                                                                                                                                                                                                                                                                                                                                                                                                                                                                                                                                                                                                                                                                                                                                                                                                                                                                                                                                                                                                                                                                                                                                                                                                                                                                                                                                                                                                                                                                                                         |         |                                            |                                         |                                    |                                       |                            |                                        |                             |                                                                                                            |                                           |                                                                                          |                                                                                                            |                                                    |                                                         |                                                  |                                                          |                                                           |                             |                           |                              |                                              |                                          |                                                           |                                                               |                                    |                                        |                                                                                    |     |
| <del>"</del>        | dr date tolerances unless otherwise specified  angles linear messons messons pecified manufacture inch/mm angles linear messons messon | RECOMME |                                            | *                                       | 2.54±.08                           | NON-ACCUMULATIVE                      | .100±.003<br>2.54±.08      |                                        | INTERCONNECT ENVIRONMENTS." | (2.)"THIS PRODUCT HAS 100% TIN PLATING IN THE INTERFACE AND  HAS NOT BEEN TESTED FOR WHISKER GROWTH IN ALI | OPTIONALLY (78~295u"/2~7.5u) TIN ON TAIL. | (1.)PLATING OPTIONS:  PERFORMANCE PLATING WILL BE EITHER GOLD OR GXT ON CONTACT OR TAIL. | (10.) THIS PRODUCT MEETS EUROPEAN UNION DIRECTIVES AND OTHER COUNTRY REGULATION AS DESCRIBED IN GS-22-008. | TO 260°C PEAK TEMPERATURE FOR WAVE SOLDER PROCESS. | PART NUMBERS WITHOUT "H" SUFFIX WILL WITHSTAND EXPOSURE | SOLDER, INFRA-RED OR VAPOR PHASE SOLDER PROCESS. | (9.)PART NUMBERS WITH "H" SUFFIX WILL WITHSTAND EXPOSURE | FREE OPTION, NOT AVAILABLE FOR -5YY, -5YYH, -6YY & -6YYH. | END OF PART NUMBER FOR LEAD | 0.210/5.33 MATING LENGTH. | ARE TO BE PACKAGED IN TUBES. | (a) "T" ATTACHED TO THE P /N INDICATES PARTS | (5) COMPANY LOGO MAY APPEAR IN THIS AREA | (A) TWO NON-COUTTON SIDES OF BIN TID NOT BLATED BOTH ENDS | (3.)NO SLOTS ON 2 X 5 POSITION OR SMALLER PRODUCT. THE CENTER | 2. PIN MATERIAL: 3/4 HD PHOS. BRZ. | MAXIMUM OPERATING TEMPERATURE: 130° C. | NOTES:  1. MOLDING MAT'L: GLASS REINFORCED HTN OR MINERAL FILLED LCP, COLOR: BLACK | 4   |
| ත<br>Dowr           | Diloaded from Arrow.com.                                                                                                                                                                                                                                                                                                                                                                                                                                                                                                                                                                                                                                                                                                                                                                                                                                                                                                                                                                                                                                                                                                                                                                                                                                                                                                                                                                                                                                                                                                                                                                                                                                                                                                                                                                                                                                                                                                                                                                                                                                                                                                       | ],      | ດ                                          |                                         |                                    |                                       |                            |                                        |                             |                                                                                                            | æ                                         |                                                                                          |                                                                                                            |                                                    |                                                         |                                                  |                                                          |                                                           |                             | D                         |                              |                                              |                                          |                                                           |                                                               |                                    |                                        |                                                                                    | 6   |