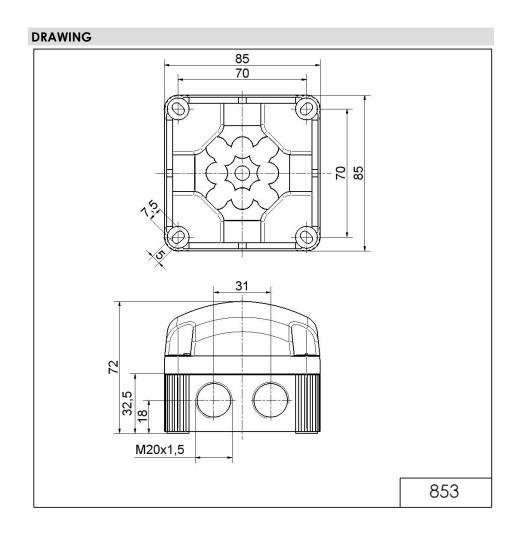

# LED Perm. Beacon BWM 115-230VAC GN

Part No.: 853.200.60

| MECHANICAL DATA              |                             |
|------------------------------|-----------------------------|
| Length                       | 85 mm                       |
| Width                        | 85 mm                       |
| Height                       | 72 mm                       |
| Materials                    | PC<br>PP-GF                 |
| Dome colour                  | Green                       |
| Housing colour               | Black                       |
| Protection category          | IP66<br>IP67                |
| Connection                   | Screw terminals             |
| cross-sectional area maximum | 1,50mm <sup>2</sup> / 16AWG |
| Cable entry                  | Membrane grommet            |
| Cable entry minimum          | d = 1 mm<br>d = 6 mm        |
| Cable entry maximum          | d = 12 mm<br>d = 9 mm       |
| Type of fixing               | Base mounting Wall mounting |
| Working temperature minimum  | -25°C                       |
| Working temperature maximum  | +50°C                       |
| Weight with packaging        | 163 g                       |
| Product weight               | 132 g                       |