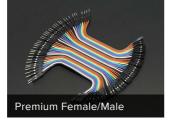

#### PROTOTYPING / JUMPER WIRING / FEMALE/MALE / PREMIUM FEMALE/MALE 'EXTENSION' JUMPER WIRES - 40 X 12" (300MM)

# Premium Female/Male 'Extension' Jumper Wires - 40 x 12" (300mm)

PRODUCT ID: 824

**IN STOCK** 

1 ADD TO CART

1-9

10-99

100+

ADD TO WISHLIST

## **DESCRIPTION**

Handy for making wire harnesses or jumpering between headers on PCB's. These premium jumper wires are 12" (300mm) long and come in a 'strip' of 40 (4 pieces of each of ten rainbow colors). They have 0.1" male header contacts on one end and 0.1" female header contacts on the other. They fit cleanly next to each other on standard-pitch 0.1" (2.54mm) header. The best part is they come in a 40-pin ribbon cable. You can always pull the ribbon wires off to make individual jumpers, or keep them together to make neatly organized wire harnesses.