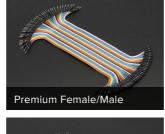

## **DESCRIPTION**

Handy for making wire harnesses or jumpering between headers on PCB's. These premium jumper wires are 12" (300mm) long and come in a 'strip' of 40 (4 pieces of each of ten rainbow colors). They have 0.1" male header contacts on one end and 0.1" female header contacts on the other. They fit cleanly next to each other on standard-pitch 0.1" (2.54mm) header. The best part is they come in a 40-pin ribbon cable. You can always pull the ribbon wires off to make individual jumpers, or keep them together to make neatly organized wire harnesses.