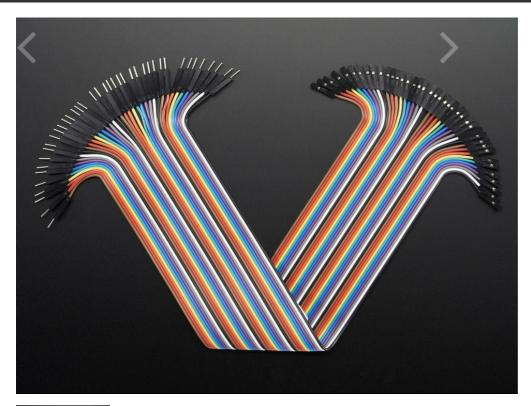

## **DESCRIPTION**

Handy for making wire harnesses or jumpering between headers on PCB's. These premium jumper wires are 12" (300mm) long and come in a 'strip' of 40 (4 pieces of each of ten rainbow colors). They have 0.1" male header contacts on one end and 0.1" female header contacts on the other. They fit cleanly next to each other on standard-pitch 0.1" (2.54mm) header. The best part is they come in a 40-pin ribbon cable. You can always pull the ribbon wires off to make individual jumpers, or keep them together to make neatly organized wire harnesses.

We have these in three handy lengths: 3"/75mm, 6"/160mm and 12"/300mm. If you want the female/female type or male/male type, we have those too!

Note: The length of the jumper wires is sometimes a bit longer than what is listed.

For best results, when plugging these in a line, have the sides with the 'silver latch bit' sticking out since that side is a tiny bit wider than 0.1"

## **TECHNICAL DETAILS**

Each wire is 28 AWG (7 strands @ 36 AWG)