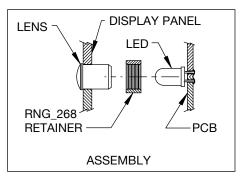

## **Notes**

- Mounting: Mounts in a Ø .281"  $\pm$  .002 [ Ø 7.13mm  $\pm$  .05] panel hole on .375" [9.5mm] centers. Panel thickness .031" [0.8mm] to .250" [6.35mm]. Panel hole should be deburred, but not chamfered.
- Assembly: Insert lens through panel hole, slide RNG 268 retainer on back of lens. PCB mounted LEDs slide into lens when the panel cover is closed or the PCB card is inserted into the case.
- · Material: Polycarbonate, UL 94-V2
- · Color: Clear Transparent