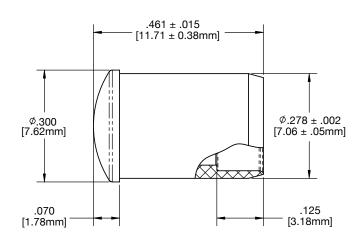

## **Notes**

- Mounting: Mounts in a Ø .281"  $\pm$  .002 [ Ø 7.13mm  $\pm$  .05] panel hole on .375" [9.5mm] centers. Panel thickness .031" [0.8mm] to .250" [6.35mm]. Panel hole should be deburred, but not chamfered.
- Assembly: Insert lens through panel hole, slide RNG 268 retainer on back of lens. PCB mounted LEDs slide into lens when the panel cover is closed or the PCB card is inserted into the case.
- · Material: Polycarbonate, UL 94-V2
- · Color: Clear Transparent

| Dimensions Style: Inches [MM] General Tolerances Unless Otherwise Specified |        |        |
|-----------------------------------------------------------------------------|--------|--------|
|                                                                             | Inches | mm     |
| .X                                                                          | ± .020 | ± .508 |
| .XX                                                                         | ± .010 | ± .254 |
| .XXX                                                                        | ± .005 | ± .127 |
| Angle ± 1'                                                                  |        |        |
| Third Angle Projection                                                      |        |        |