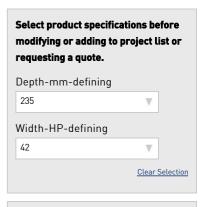

### Technical Data

235.0 Depth mm

Other Views

Qty PU 2 pieces

**Description** Cover plate

Width HP 42