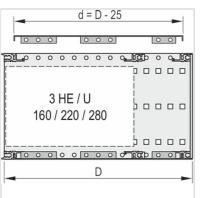

# Cover plate for screw-fixing onto side panel Catalog Number: 24560-065

- For variable positioning of horizontal rails e.g. for PCBs with non-standard
- Shielding is provided by optional EMC stainless steel gaskets, between cover plate and side panel
- Perforation degree 58 %
- Suitable for use with all horizontal rails

### Technical Data

235.0 Depth mm

Other Views

Qty PU 2 pieces

**Description** Cover plate

Width HP 42