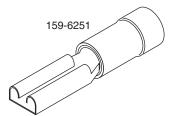

## **Terminals**

159-6250, 159-6251

## Dimensions: In.

| SPECIFICATIONS        |                |
|-----------------------|----------------|
| Wire range:           | 16-14 AWG      |
| Insulation color:     | Blue           |
| Insulation material:  | Vinyl          |
| Current rating:       | 15 Ampere      |
| Temperature rating:   | 75°C 300V max. |
| Temperature material: | Brass          |

Date Last Revised: 6-24-05

Available from Mouser Electronics 1-800-346-6873 www.mouser.com

KC-300022

159-6250, 159-6251