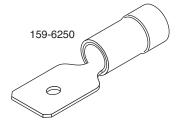

## **Terminals**

159-6250, 159-6251

## Dimensions: In.

| SPECIFICATIONS        |                |
|-----------------------|----------------|
| Wire range:           | 16-14 AWG      |
| Insulation color:     | Blue           |
| Insulation material:  | Vinyl          |
| Current rating:       | 15 Ampere      |
| Temperature rating:   | 75°C 300V max. |
| Temperature material: | Brass          |

Date Last Revised: 6-24-05

Available from Mouser Electronics 1-800-346-6873 www.mouser.com

KC-300022

159-6250, 159-6251