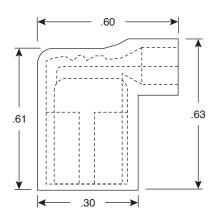

## Flag Disconnects (Female)

159-2225, 159-1625

Flag Disconnects (Female)

Dimensions: In.

| SPECIFICATIONS          |                               |  |
|-------------------------|-------------------------------|--|
| Type:                   | insulated flag                |  |
| Nema tab:               | .032 x .250                   |  |
| Terminal material:      | tin plated brass; .018" thick |  |
| Insulation material:    | nylon                         |  |
| Max. electrical rating: | 300V @ 105°C                  |  |