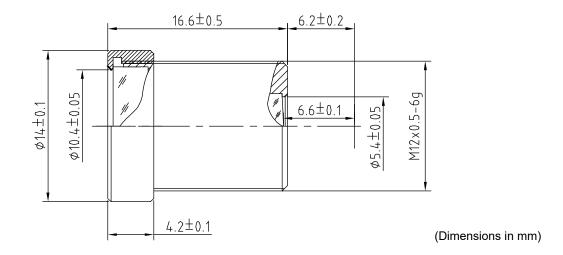

| Technical Specifications  |                    |
|---------------------------|--------------------|
| Image Circle              | 1/3"               |
| Focal Length              | 3.6 mm             |
| Aperture                  | f/1.8              |
| Iris Type                 | fixed              |
| MOD                       | 200 mm             |
| Resolution                | 150 lp/mm          |
| Angle of View (D / H / V) | 100.2° / 77° / 54° |
| Back Focal Length         | 6.59 mm            |
| Mount                     | M12x0.5-6g         |