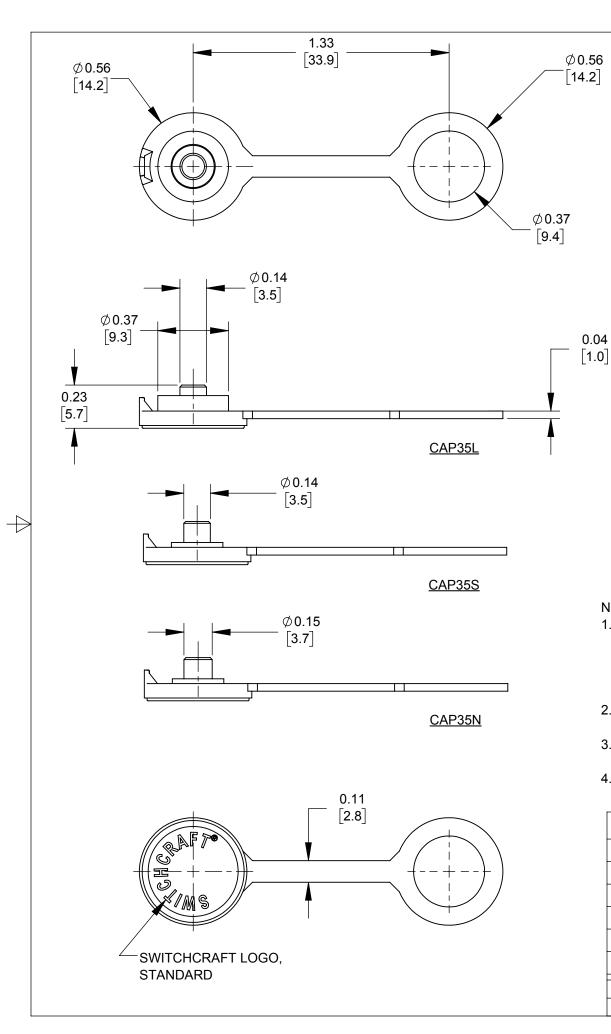

NOTES:

- PROTECTIVE DUST CAPS TO BE USED ON 3.5MM PANEL MOUNT JACKS. 1. WEATHERTIGHT RATINGS - IP67 & IP68 THERMAL SHOCK-MIL-STD-202G, METHOD 107G MOISTURE RESISTANCE- MIL-STD-202G, METHOD 106G
- DIMENSIONS SHOWN FOR REFERENCE ONLY 2.
- MATERIAL: THERMOPLASTIC ELASTOMER, BLACK COLOR 3.
- THIS PART IS ROHS COMPLIANT 4.

## S - USE WITH 35FM3S, 35FM3AUS, 35RM3S, 35RM3AUS

## <u>N</u>- USE WITH 35FM3, 35FM3AU, 35RM3, 35RM3AU