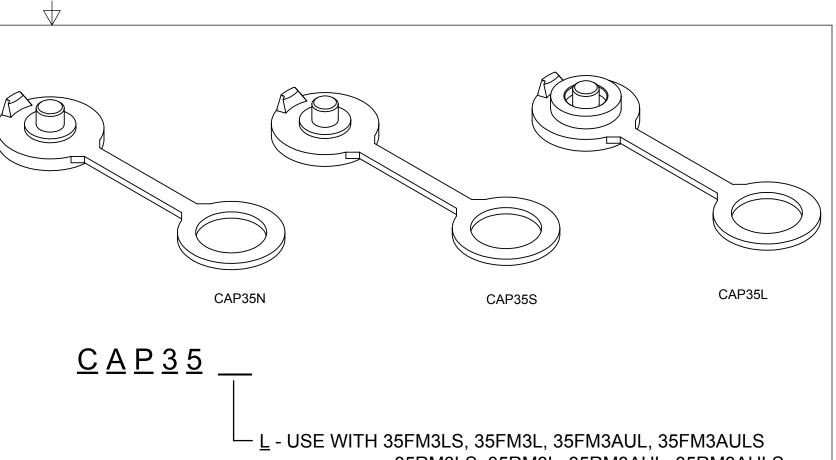

## S - USE WITH 35FM3S, 35FM3AUS, 35RM3S, 35RM3AUS

## <u>N</u>- USE WITH 35FM3, 35FM3AU, 35RM3, 35RM3AU