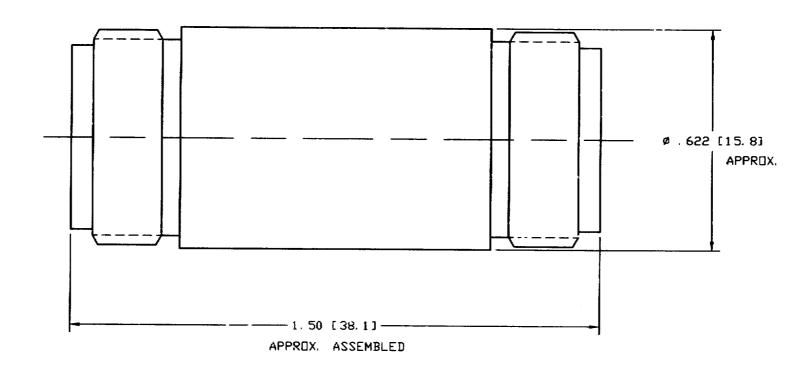

## NOTES:

- BRASS BODY, NICKEL PLATED.
   TEFLON INSULATOR.
   GOLD PLATED, PHOSPHOR BRONZE CONTACT, .000003
   PACKAGE IN 999-380.
   UNLESS OTHERWISE SPECIFIED, ALL DIMENSIONS ARE AFTER PLATING.
   DO NOT SCALE THIS DRAWING.