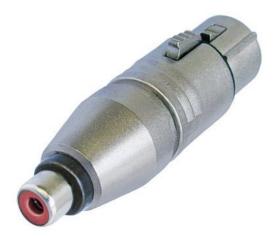

## **NA2FPMF**

3 pole XLR female – RCA / phono socket

Wired according to IEC 268-12:

Pin 2: signal

Pin 1 and 3: connected to ground

## **Features & Benefits**

- Versatile, pre-wired and ready to use adapters to reliably interlock various connector systems
- Rugged diecast shell for best reliability

 Professional look and compact space saving design, based on the X Series (XLR worldwide accepted standard)