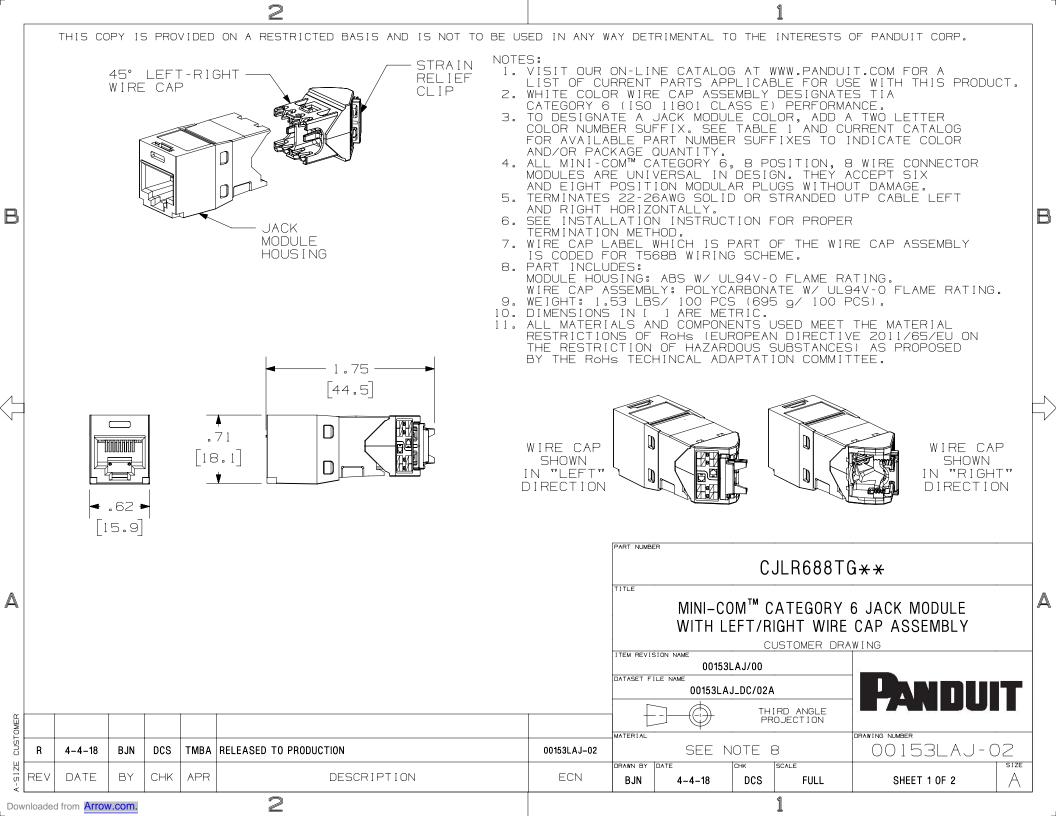

THIS COPY IS PROVIDED ON A RESTRICTED BASIS AND IS NOT TO BE USED IN ANY WAY DETRIMENTAL TO THE INTERESTS OF PANDUIT CORP.

| TABLE 1: ASSEMBLY PART NUMBERS       |                                           |                            |
|--------------------------------------|-------------------------------------------|----------------------------|
| ASSEMBLY PART<br>NUMBER (INDIVIDUAL) | Assembly Part Number<br>(BULK PACK OF 24) | Front Jack Module<br>Color |
| CJLR688TGAW                          | CJLR688TGAW-24                            | Arctic White               |
| CJLR688TGBL                          | CJLR688TGBL-24                            | Black                      |
| CJLR688TGBU                          | CJLR688TGBU-24                            | Blue                       |
| CJLR688TGE I                         | CJLR688TGEI-24                            | Electrical Ivory           |
| CJLR688TGGR                          | CJLR688TGGR-24                            | Green                      |
| CJLR688TGIG                          | CJLR688TGIG-24                            | Internation Gray           |
| CJLR688TGIW                          | CJLR688TGIW-24                            | International White        |
| CJLR688TGOR                          | CJLR688TGOR-24                            | Orange                     |
| CJLR688TGRD                          | CJLR688TGRD-24                            | Red                        |
| CJLR688TGVL                          | CJLR688TGVL-24                            | Violet                     |
| CJLR688TGWH                          | CJLR688TGWH-24                            | White                      |
| CJLR688TGYL                          | CJLR688TGYL-24                            | Yellow                     |

PART NUMBER