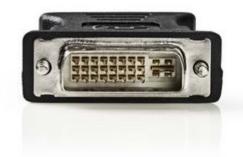

## DVI - VGA Adapter | DVI-I 24+5-Pin Male - VGA Female

## **General information**

With this adapter you can adapt the DVI-I connection on your device to a VGA connection.

| Specifications    |                     |
|-------------------|---------------------|
| Plating:          | Nickel              |
| Adapter type:     | DVI                 |
| Outside material: | ABS                 |
| Packaging:        | Polybag             |
| Colour:           | Black               |
| Connection B:     | VGA Female          |
| Connection A:     | DVI-I 24+5-Pin Male |