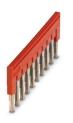

Plug-in bridge, pitch: 6.2 mm, number of positions: 10, color: red

### Your advantages

• The 2- to 50-pos. jumpers can bridge up to 50 terminal blocks in the two bridge shafts of the CLIPLINE complete system in one step

#### Product properties

| Product type         | Jumper                                                                                                                                                                                                            |
|----------------------|-------------------------------------------------------------------------------------------------------------------------------------------------------------------------------------------------------------------|
| Number of positions  | 10                                                                                                                                                                                                                |
| Pitch                | 6.2 mm                                                                                                                                                                                                            |
| lectrical properties |                                                                                                                                                                                                                   |
| Maximum load current | 32 A (The current values for the jumpers can deviate when used<br>in different modular terminal blocks. The precise values can be<br>found in the accessories data for the respective modular termina<br>blocks.) |
| connection data      |                                                                                                                                                                                                                   |
| Maximum load current | 32 A (The current values for the jumpers can deviate when used<br>in different modular terminal blocks. The precise values can be<br>found in the accessories data for the respective modular termina<br>blocks.) |
| Dimensions           |                                                                                                                                                                                                                   |
| Width                | 60.3 mm                                                                                                                                                                                                           |
| Height               | 23 mm                                                                                                                                                                                                             |
|                      |                                                                                                                                                                                                                   |