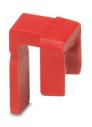

#### FBSC - Protective cap

3012325 https://www.phoenixcontact.com/us/products/3012325

Covering hood, provides reliable shock protection when using cut-to-length FBS . ...-5 and FBS ...-6 bridges, color: red