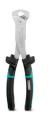

3030271 https://www.phoenixcontact.com/us/products/3030271

Accessories

CUTFOX-FBS - Front cutter

1212124 https://www.phoenixcontact.com/us/products/1212124

Cutting tool, for separating individual jumper bars from FBS ... plug-in bridges and EB ... insertion bridges