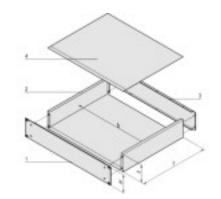

## Delivery comprises: kit

| Item | Qty | Description                                                                                                                                       |  |  |
|------|-----|---------------------------------------------------------------------------------------------------------------------------------------------------|--|--|
| 1    | 1   | Front panel, AI extrusion, 2 mm, front anodised, rear<br>etched (at 1 U),<br>front and rear side of front panels colourless chromated<br>(at 2 U) |  |  |
| 2    | 1   | Base body plain, St, 1 mm, (AlZn coated)                                                                                                          |  |  |
| 3    | 1   | Rear panel, St, 1 mm (AlZn coated)                                                                                                                |  |  |
| 4    | 1   | Cover plain, St, 1 mm (AIZn coated)                                                                                                               |  |  |
| 5    | 1   | Assembly kit                                                                                                                                      |  |  |