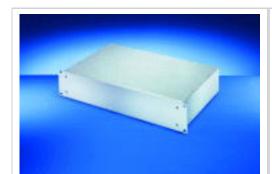

# 19" chassis, steel sheet (Al/Zn )

### Article number: 20860-120

- Complete chassis, St (AIZn coated) with AI extrusion front panel
- Detachable rear panel for easy assembly
- 19" and ATX power supplies can be assembled in the 1 U version up to a clearance of 40 mm