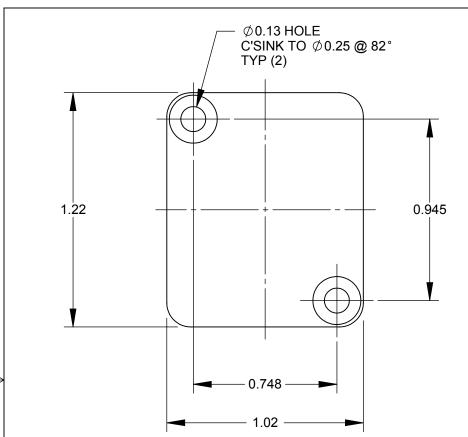

## NOTES:

 $\rightarrow$ 

1. MATERIAL: ALUMINUM, BLACK ANODIZE

2. SUPPLIED WITH (2) #4-40 MOUNTING SCREWS - STEEL, BLACK OXIDE.

3. THIS PRODUCT IS RoHS COMPLIANT.

## **CUSTOMER DRAWING**

|           |            |          |     |      |                                                                                            | THIS DRAWING DESCRIBES A DESIGN CONSIDERED PROPRIETARY IN NATURE, DEVELOPED AND MANUFACTURED<br>BY SWITCHCRAFT INC. AND IS RELEASED ON A CONFIDENTIAL BASIS FOR IDENTIFICATION PURPOSES ONLY. |     |             |                             |                      |       |        |      |      |
|-----------|------------|----------|-----|------|--------------------------------------------------------------------------------------------|-----------------------------------------------------------------------------------------------------------------------------------------------------------------------------------------------|-----|-------------|-----------------------------|----------------------|-------|--------|------|------|
|           |            |          |     |      | UNLESS OTHERWISE SPECIFIED                                                                 | SIZE                                                                                                                                                                                          | W   | VIDTH       | MULT                        |                      | LBS/M | TEMPER |      |      |
|           |            |          |     |      | 1. ALL DIMENSIONS IN INCHES<br>- TWO PLACE DECIMALS ±0.02<br>- THREE PLACE DECIMALS ±0.005 | FINISH<br>SPEC No.                                                                                                                                                                            |     |             |                             | MATERIAL<br>SPEC No. |       |        |      |      |
|           |            |          |     |      |                                                                                            | FIRST USED                                                                                                                                                                                    | BY  | СНКД<br>ЈЕВ | SCALE<br>2:1<br>APVD<br>TJK | Swifeheraf           |       |        |      | ) ff |
| A         | 24992      | 03-01-05 | JEB | TJK  |                                                                                            | 08-16-11                                                                                                                                                                                      | JEB | 08-16-11    | 08-16-11                    |                      | SHEET | 1      | OF 1 | 1    |
| REV       | ECO NUMBER | DATE     | BY  | APVD |                                                                                            | NAME                                                                                                                                                                                          |     |             |                             | PART No.             |       |        |      | REV  |
| REVISIONS |            |          |     |      | DO NOT SCALE DRAWING                                                                       | QG HOLE COVER, RoHS                                                                                                                                                                           |     |             |                             | ECPPKG               |       |        | A    |      |
|           |            |          |     |      |                                                                                            |                                                                                                                                                                                               |     |             |                             |                      |       |        |      |      |