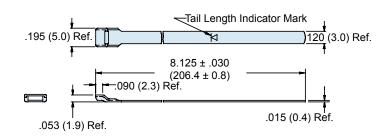

## Micro-Band 600-057 Precoiled Micro-Band 600-057-1

Reference: BAND-IT® part number A11086

**The 600-057 Micro Band** is precision constructed of 300 Series SST/Passivate I.A.W. AMS 2700, and designed for use with the 600-061 Hand Banding Tool or the 600-068 Pneumatic Banding Tool. Double-wrapped bands will accommodate diameters up to approximately .88 inches (22.4). Bands may be ordered flat (600-057), or precoiled (600-057-1). Bands come bagged and tagged in quantities from 1 to 100.

#### Reference: BAND-IT® part number A31186