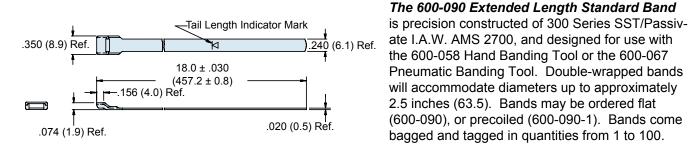

### Extended-Length Standard Band 600-090 & Precoiled Extended-Length Standard Band 600-090-1