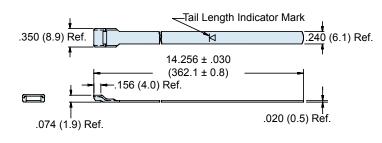

## Standard Band 600-052 and Precoiled Standard Band 600-052-1

**The 600-052 Standard Band** is precision constructed of 300 Series SST/Passivate I.A.W. AMS 2700 and designed for use with the 600-058 Hand Banding Tool or the 600-067 Pneumatic Banding Tool. Double-wrapped bands will accommodate diameters up to approximately 1.8 inches (45.7). Bands may be ordered flat (600-052) or precoiled (600-052-1). Bands come bagged and tagged in quantities from 1 to 100.

Reference: BAND-IT® part number A10086