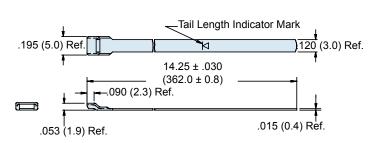

#### Extended Length Micro-Band 600-083 Precoiled Micro-Band 600-083-1

precision constructed of 300 Series SST/Passivate I.A.W. AMS 2700, and designed for use with the 600-061 Hand Banding Tool or the 600-068 Pneumatic Banding Tool. Double-wrapped bands will accommodate diameters up to approximately

The 600-083 Extended Length Micro-Band is

1.88 inches (47.8). Bands may be ordered flat (600-083), or precoiled (600-083-1). Bands come bagged and tagged in quantities from 1 to 100.

Reference: BAND-IT® part number A31086.