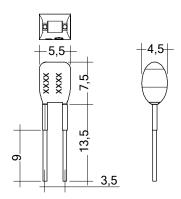

## Product description

- \_ Ready-for-use resistor to set output current value
- \_ Compatible with LED driver featuring I-select 2 interface; not compatible with I-SELECT (generation 1)
- \_ Resistor is base insulated
- \_ Resistor power 0.25 W
- \_ Current tolerance ± 2 % additional to output current tolerance
- \_ Compatible with LED driver series PRE and EXC

#### Example of calculation

- $R[k\Omega] = 5 V / I_out[mA] \times 1000$
- \_ E96 resistor value used
- \_ Resistor value tolerance ≤ 1 %; resistor power ≥ 0.1 W; base insulation necessary
- \_ When using a resistor value beyond the specified range, the output current will automatically be set to the minimum value (resistor value too big), respectively to the maximum value (resistor value too small)