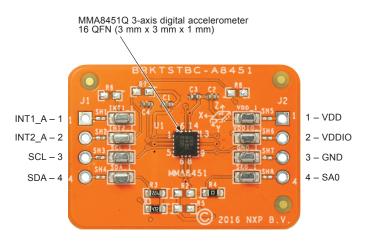

**Quick Reference** 

**BRKTSTBC-A8451** 

Sensor Toolbox Breakout Board for the MMA8451Q 3-Axis Digital Accelerometer



## **Quick Reference**

## **GET TO KNOW THE BRKTSTBC-A8451**



www.nxp.com

#### **HOW TO GET STARTED**

Find additional information in the breakout board section of nxp.com/sensortoolbox

- Schematics
- Layout design
- Documentation

The FRDMSTBC-A8451 extends this breakout board with broad demo and development capabilities.

- Software development platform
- · Graphical tools

### www.nxp.com

NXP and the NXP logo are trademarks of NXP B.V. All other product or service names are the property of their respective owners. © 2016 NXP B.V.

Document Number: BRKTSTBC-A8451\_QRC REV 0 Agile Number: 920-29412 REV A

# **Mouser Electronics**

**Authorized Distributor** 

Click to View Pricing, Inventory, Delivery & Lifecycle Information:

NXP:

BRKTSTBC-A8451