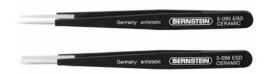

# **CERAMIC-TIPPED TWEEZERS**

characteristics of the Ceramic tips: antimagnetic, solder-reppellent, acidand heat-resistant.

(each separately in a plastic case)

| 5-095 | 130 | 5 1/8" | especially slim and pointed | 6 g |
|-------|-----|--------|-----------------------------|-----|
| 5-096 | 130 | 5 1/8" | slim, 2mm flat tips         | 6 g |