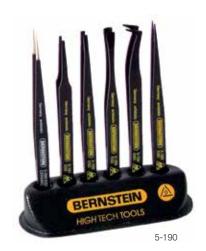

## 5-190 6-piece set of ESD tweezers

in a practical table support from conductive material

Contents: 5 tweezers made from conductive black plastic material, No. 5-191, 5-192,

5-193, 5-194, 5-195, 1 tweezers with ceramic tips No. 5-095