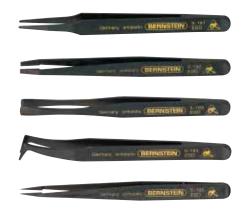

# **ESD-TWEEZERS**

made from conductive, black plastic material, reinforced with glass fibre, conductive and acid-resistant

| No.   | Length |                | Finish                                                | Weight |
|-------|--------|----------------|-------------------------------------------------------|--------|
|       | mm     | inches         |                                                       | g      |
| 5-191 | 120    | 4 3/4"         | straight, rounded tips                                | 5 g    |
| 5-192 | 120    | 4 3/4"         | straight, 3 mm flat-hand tips,<br>grip surface offset | 4 g    |
| 5-193 | 120    | 43/4"          | straight, flat, 6 mm wide tips                        | 5 g    |
| 5-194 | 120    | 43/4"          | bent, pointed tips                                    | 5 g    |
| 5-195 | 120    | $4^{3}/_{4}$ " | straight, pointed tips, grip surface offset           | 4 g    |

#### 5-090 5-piece set of ESD tweezers

in a practical table support from conductive material

**Contents:** 5 tweezers made from conductive black plastic material, No.

5-191, 5-192, 5-193, 5-194, 5-195

Weight: 94 g