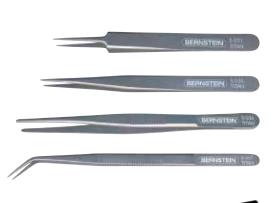

# **TITAN TWEEZERS**

tweezers made from Titan are for highest demands, have a light weight, immunity to corrosion, even to aggressive acids, they are antimagnetic, antibacterial, solder-repellent, and non-reflective. The melting point is 1677°C.

| 5-031 | 110 | $4^{3}/8^{\circ}$ | matt-stainless, sharply pointed         | 9 g  |
|-------|-----|-------------------|-----------------------------------------|------|
| 5-035 | 120 | $4^{3}/_{4}$ "    | matt-stainless, sharply pointed         | 9 g  |
| 5-036 | 145 | 5 3/4"            | matt-stainless, straight - round - wide | 15 g |
|       |     |                   | tips with fine serration                |      |
| 5-037 | 150 | 6"                | matt-stainless, fine bent tips          | 12 g |
|       |     |                   | tips with fine serration                |      |