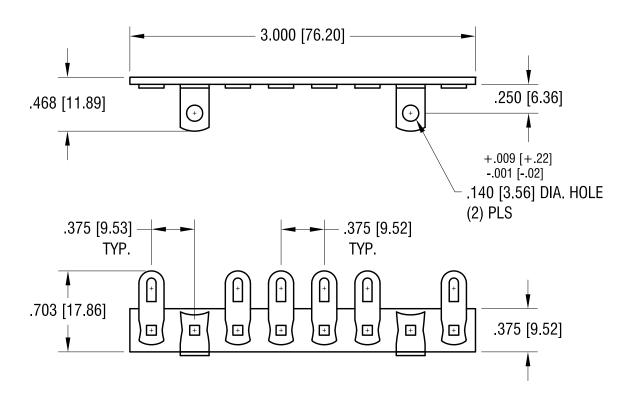

## NOTE:

DATE

1. BASE: MAT'L - .062 [1.57] TH'K XP PHENOLIC

DESCRIPTION

TERMINAL: MAT'L - TINNED BRASS

| KEYSTONE ELECTRONICS CORP.                                        |                                     |
|-------------------------------------------------------------------|-------------------------------------|
| www.keyelco.com • ASTORIA, N                                      | .Y. 11105-2017 ● Tel (718) 956-8900 |
| PART NAME                                                         |                                     |
| TERMINAL STRIP                                                    |                                     |
| MATERIAL                                                          |                                     |
| AS NOTED                                                          |                                     |
| FINISH AS NOTED                                                   | BOONE DATE 7.18.07                  |
| ASNOTED                                                           | APP'D LN SCALE 1.2X                 |
| TOLERANCES INCH [MM] CODE                                         | DWG NO.                             |
| ODECIMAL ± .015 [± 0.38 ] ANGULAR ± 1° UNLESS OTHERWISE SPECIFIED | 828                                 |