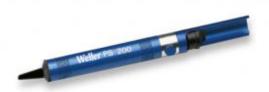

# **PS200A** - Desoldering pump

Bestellnr.:PS200A

## PS 200A Manual desoldering pump

With the hand-held desoldering pumps a vacuum is produced by means of a piston, cylinder and spring force. The piston is tensioned manually and secured automatically. The piston is moved back suddenly by pressing the release button and a vacuum is created briefly so that the soldered joint is freed of liquid solder.

#### **Top Attributes**

- · Length 200 mm
- · Strong vacuum, minimal rebound
- Metal housing
- antistatic (with tip PS2001A)