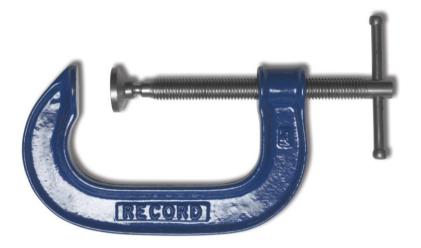

## **GENERAL PURPOSE G-CLAMPS 120 SERIES**

Ideal for metal and woodworking applications, the IRWIN<sup>®</sup> Record<sup>®</sup> 120 is the most popular and widely used of G-Clamps.

| Item No. | Description.                           | Weight kg. | Clamping<br>capacity. | Throat depth<br>mm. | Frame material. |
|----------|----------------------------------------|------------|-----------------------|---------------------|-----------------|
| T1204    | General purpose G-<br>clamp 4" / 100mm | 0.7        | 4" / 100mm            | 61mm                | SG iron.        |
| T1206    | General purpose G-<br>clamp 6" / 150mm | 1.1        | 6" / 150mm            | 78mm                | SG iron.        |