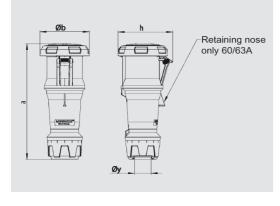

| Drawing                  | Amp.    | 63  |     |     | 125         |             |             |
|--------------------------|---------|-----|-----|-----|-------------|-------------|-------------|
| 3 MB 70                  | Poles   | 3   | 4   | 5   | 3           | 4           | 5           |
| Dim. in mm               | а       | 270 | 270 | 270 | 310         | 310         | 310         |
|                          | Øb      | 109 | 109 | 109 | 121         | 121         | 121         |
|                          | h       | 121 | 121 | 121 | 133         | 133         | 133         |
| Ø                        | y [max] | 36  | 36  | 36  | 49          | 49          | 49          |
| Terminal for cond. cross |         | 6   | 6   | 6   | 25          | 25          | 25          |
| section (mm²) minmax.    |         | —16 | —16 | —16 | <b>—</b> 50 | <b>—</b> 50 | <b>—</b> 50 |