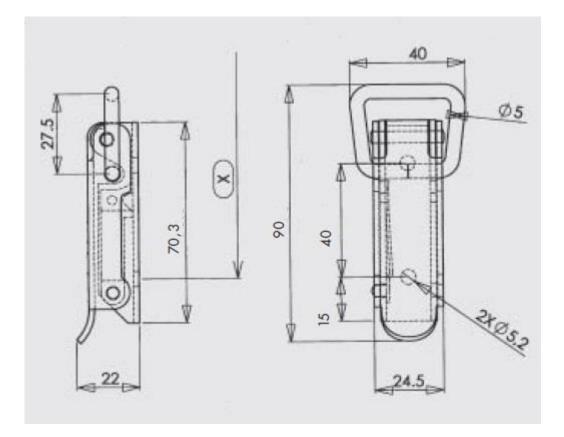

Suitable for screw fixing using 4 x M5 screws. Holes provided for tamper sealing Normal latch to catch fixing center is 94mm Maximum operating tension: 250 daN

Supplied with dimensions template for marking out and catch.

## FEATURES:

- Finish: Zinc Plated
- Material: Steel
- Dimensions: 90 x 40 x 22 mm
- Depth: 22 mm
- Length: 90 mm
- Width: 40 mm