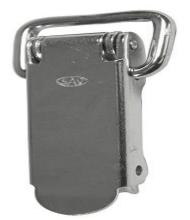

## **DESCRIPTION:**

This Design is particularly recommended for equipment liable to vibration. A spring catch fitted to the inside wall locks the toggle arm down making accidental release difficult. A wedged blade such as a small screw driver should be used to open the spring safety lock.

## FEATURES:

- Finish: Zinc Plated
- Material: Steel
- Dimensions: 90 x 40 x 22 mm
- Depth: 22 mm
- Length: 90 mm
- Width: 40 mm