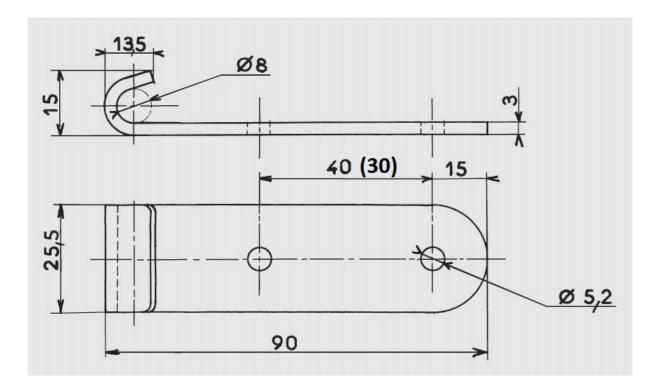

Suitable for screw fixing using 4 x M5 screws. Holes provided for tamper sealing Normal latch to catch fixing center is 94mm Maximum operating tension: 250 daN

Supplied with dimensions template for marking out and catch.

## FEATURES:

- Finish: Zinc Plated
- Material: Steel
- Dimensions: 90 x 40 x 22 mm
- Depth: 22 mm
- Length: 90 mm
- Width: 40 mm