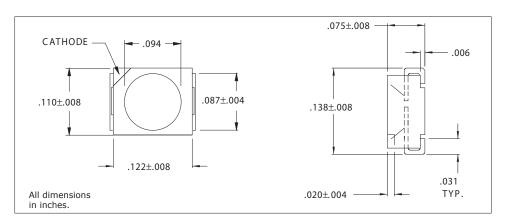

### **CMD67-21UWC Series White SMT LEDs**

# **Description and Features**



#### **Surface Mount T echnology**

- Tape and reel packaged for high-speed autoinsertion.
- · Convection and vapor-phase reflow compatible.
- Compact form enables high density placement.
- Packaged 2000 per reel.

#### **Leading Edge LED Optoelectronic Performance**

· Consistent high brightness.

#### **Exceptional Reliability**

- · Stringent process controls assure quality.
- Extensive qualification testing to meet strictest requirements.
- Designed to permit easy post-reflow solder joint inspection.

Refer to "Solder Pad Geometry 3.pdf"

## **Electro-Optical Characteristics and Ratings**

| CMD67-21UWC/TR8 |
|-----------------|
| White           |
| Non-Diffused    |
| Clear           |
| 20              |
| 3.6             |
| 4.0             |
| 120             |
| 170